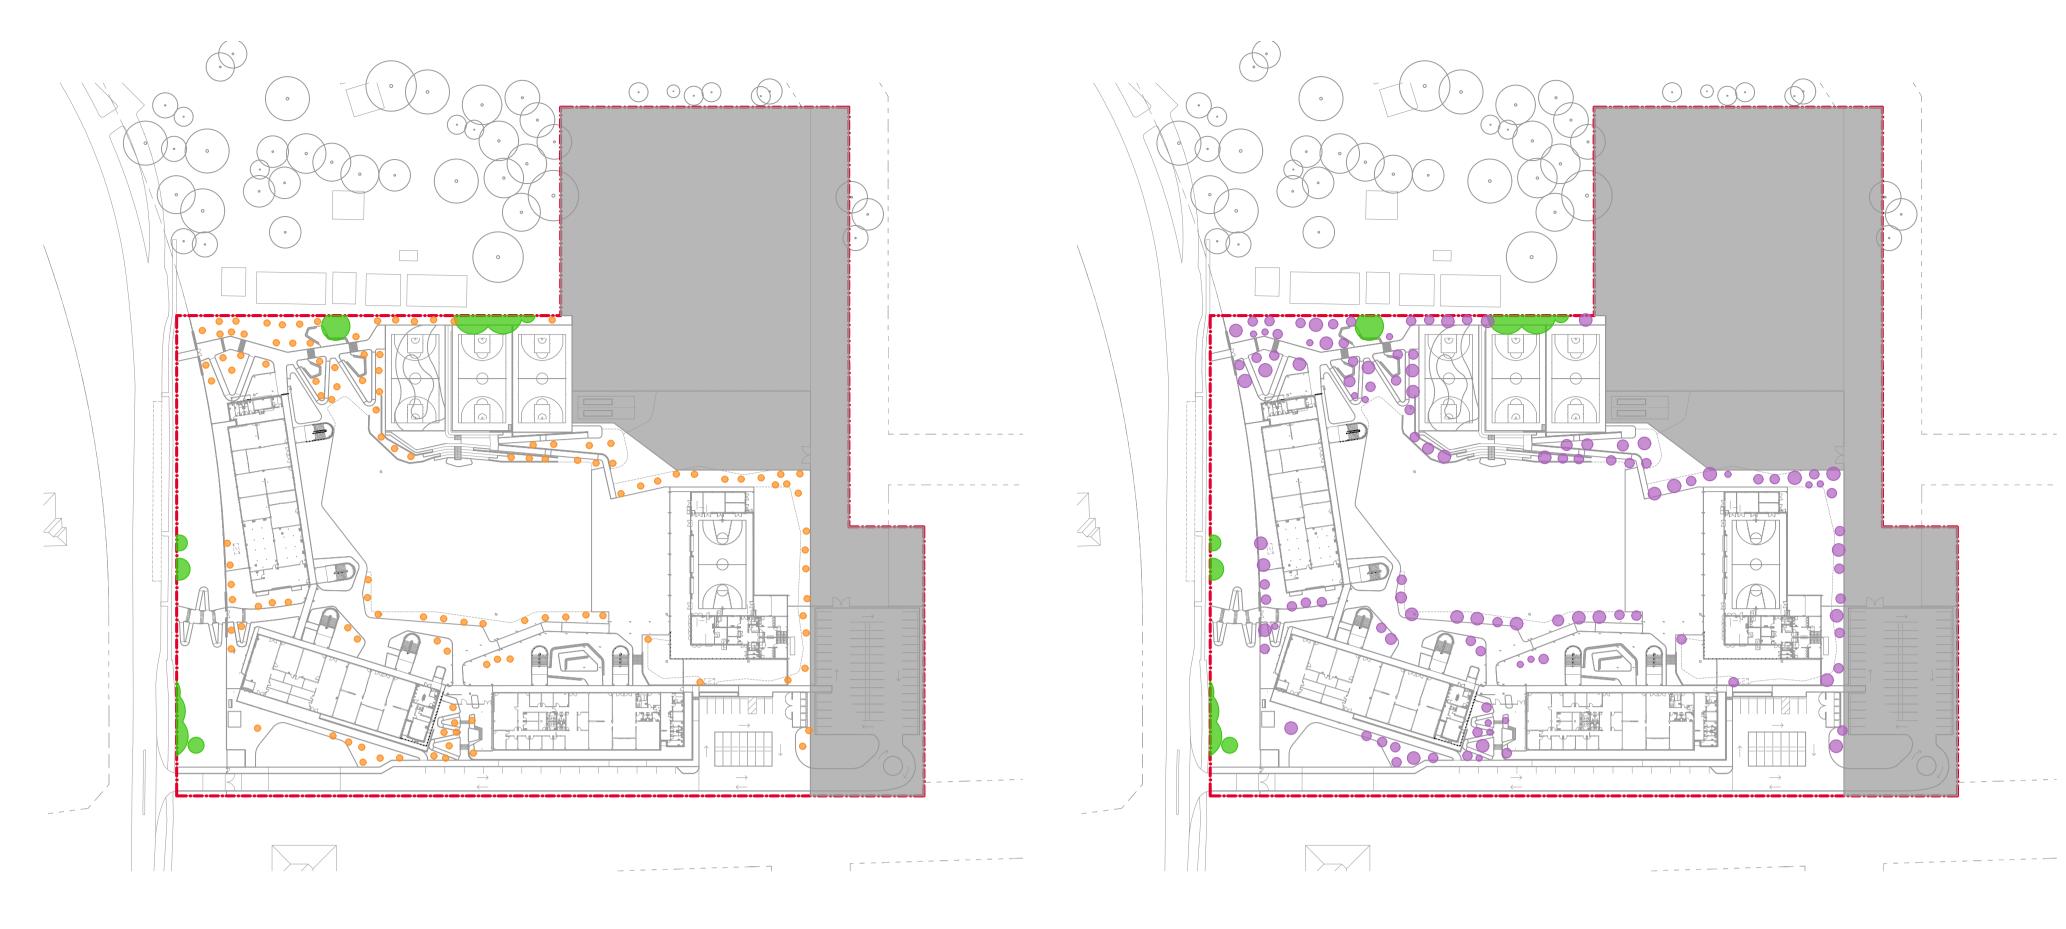

# 01 Canopy Cover at Year 1

| Site Area                         | 40600 sqm       | Site Area                         | 40600 sqm           |
|-----------------------------------|-----------------|-----------------------------------|---------------------|
| *Site Area for Canopy Calculation | 27297 sqm       | *Site Area for Canopy Calculation | 27297 sqm           |
| Existing Tree Retained Canopy     | 285 sqm (1.04%) | Existing Tree Retained Canopy     | 285 sqm (1.04%)     |
| Year 1 Tree Canopy                | 380 sqm (1.39%) | Year 5 Tree Canopy                | 1022.15 sqm (3.74%) |
| Total Canopy                      | 665 sqm (2.43%) | Total Canopy                      | 1307.15 sqm (4.78%) |
|                                   |                 |                                   |                     |

\*Site Area for Canopy Calculation = Site Area - Area Excluded (grey)

02 REF 01 Final Draft Issue for REF Issue Revision Description

RG NM 10.01.2025 RG NM 29.11.2024

Drawn Check Date

| Site Area                         | 40600 sqm         |
|-----------------------------------|-------------------|
| *Site Area for Canopy Calculation | 27297 sqm         |
| Existing Tree Retained Canopy     | 285 sqm (1.04%)   |
| Mature Tree Canopy                | 3738 sqm (13.69%) |
| Total Canopy                      | 4023 sqm (14.74%) |
|                                   |                   |

\*Site Area for Canopy Calculation = Site Area - Area Excluded (grey)

Tel: (61 2) 8332 5600 Fax: (61 2) 9698 2877 www.siteimage.com.au

New High School for Leppington and Denham Court 128-134 Rickard Road, Leppington NSW 2179

Drawing Name Canopy Cover Diagram