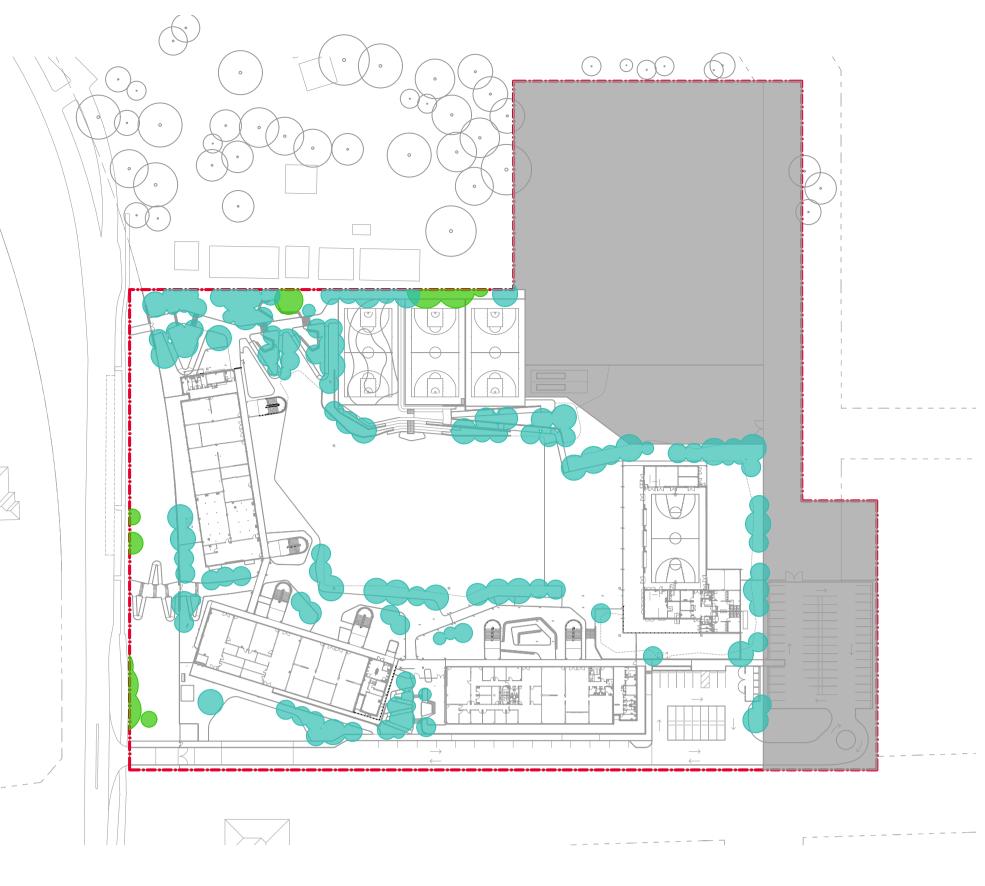

# 01 Canopy Cover at Year 1

| Site Area                         | 40600 sqm       | Site Area                         | 40600 sqm           |
|-----------------------------------|-----------------|-----------------------------------|---------------------|
| *Site Area for Canopy Calculation | 27297 sqm       | *Site Area for Canopy Calculation | 27297 sqm           |
| Existing Tree Retained Canopy     | 285 sqm (1.04%) | Existing Tree Retained Canopy     | 285 sqm (1.04%)     |
| Year 1 Tree Canopy                | 380 sqm (1.39%) | Year 5 Tree Canopy                | 1022.15 sqm (3.74%) |
| Total Canopy                      | 665 sqm (2.43%) | Total Canopy                      | 1307.15 sqm (4.78%) |
|                                   |                 |                                   |                     |

\*Site Area for Canopy Calculation = Site Area - Area Excluded (grey)