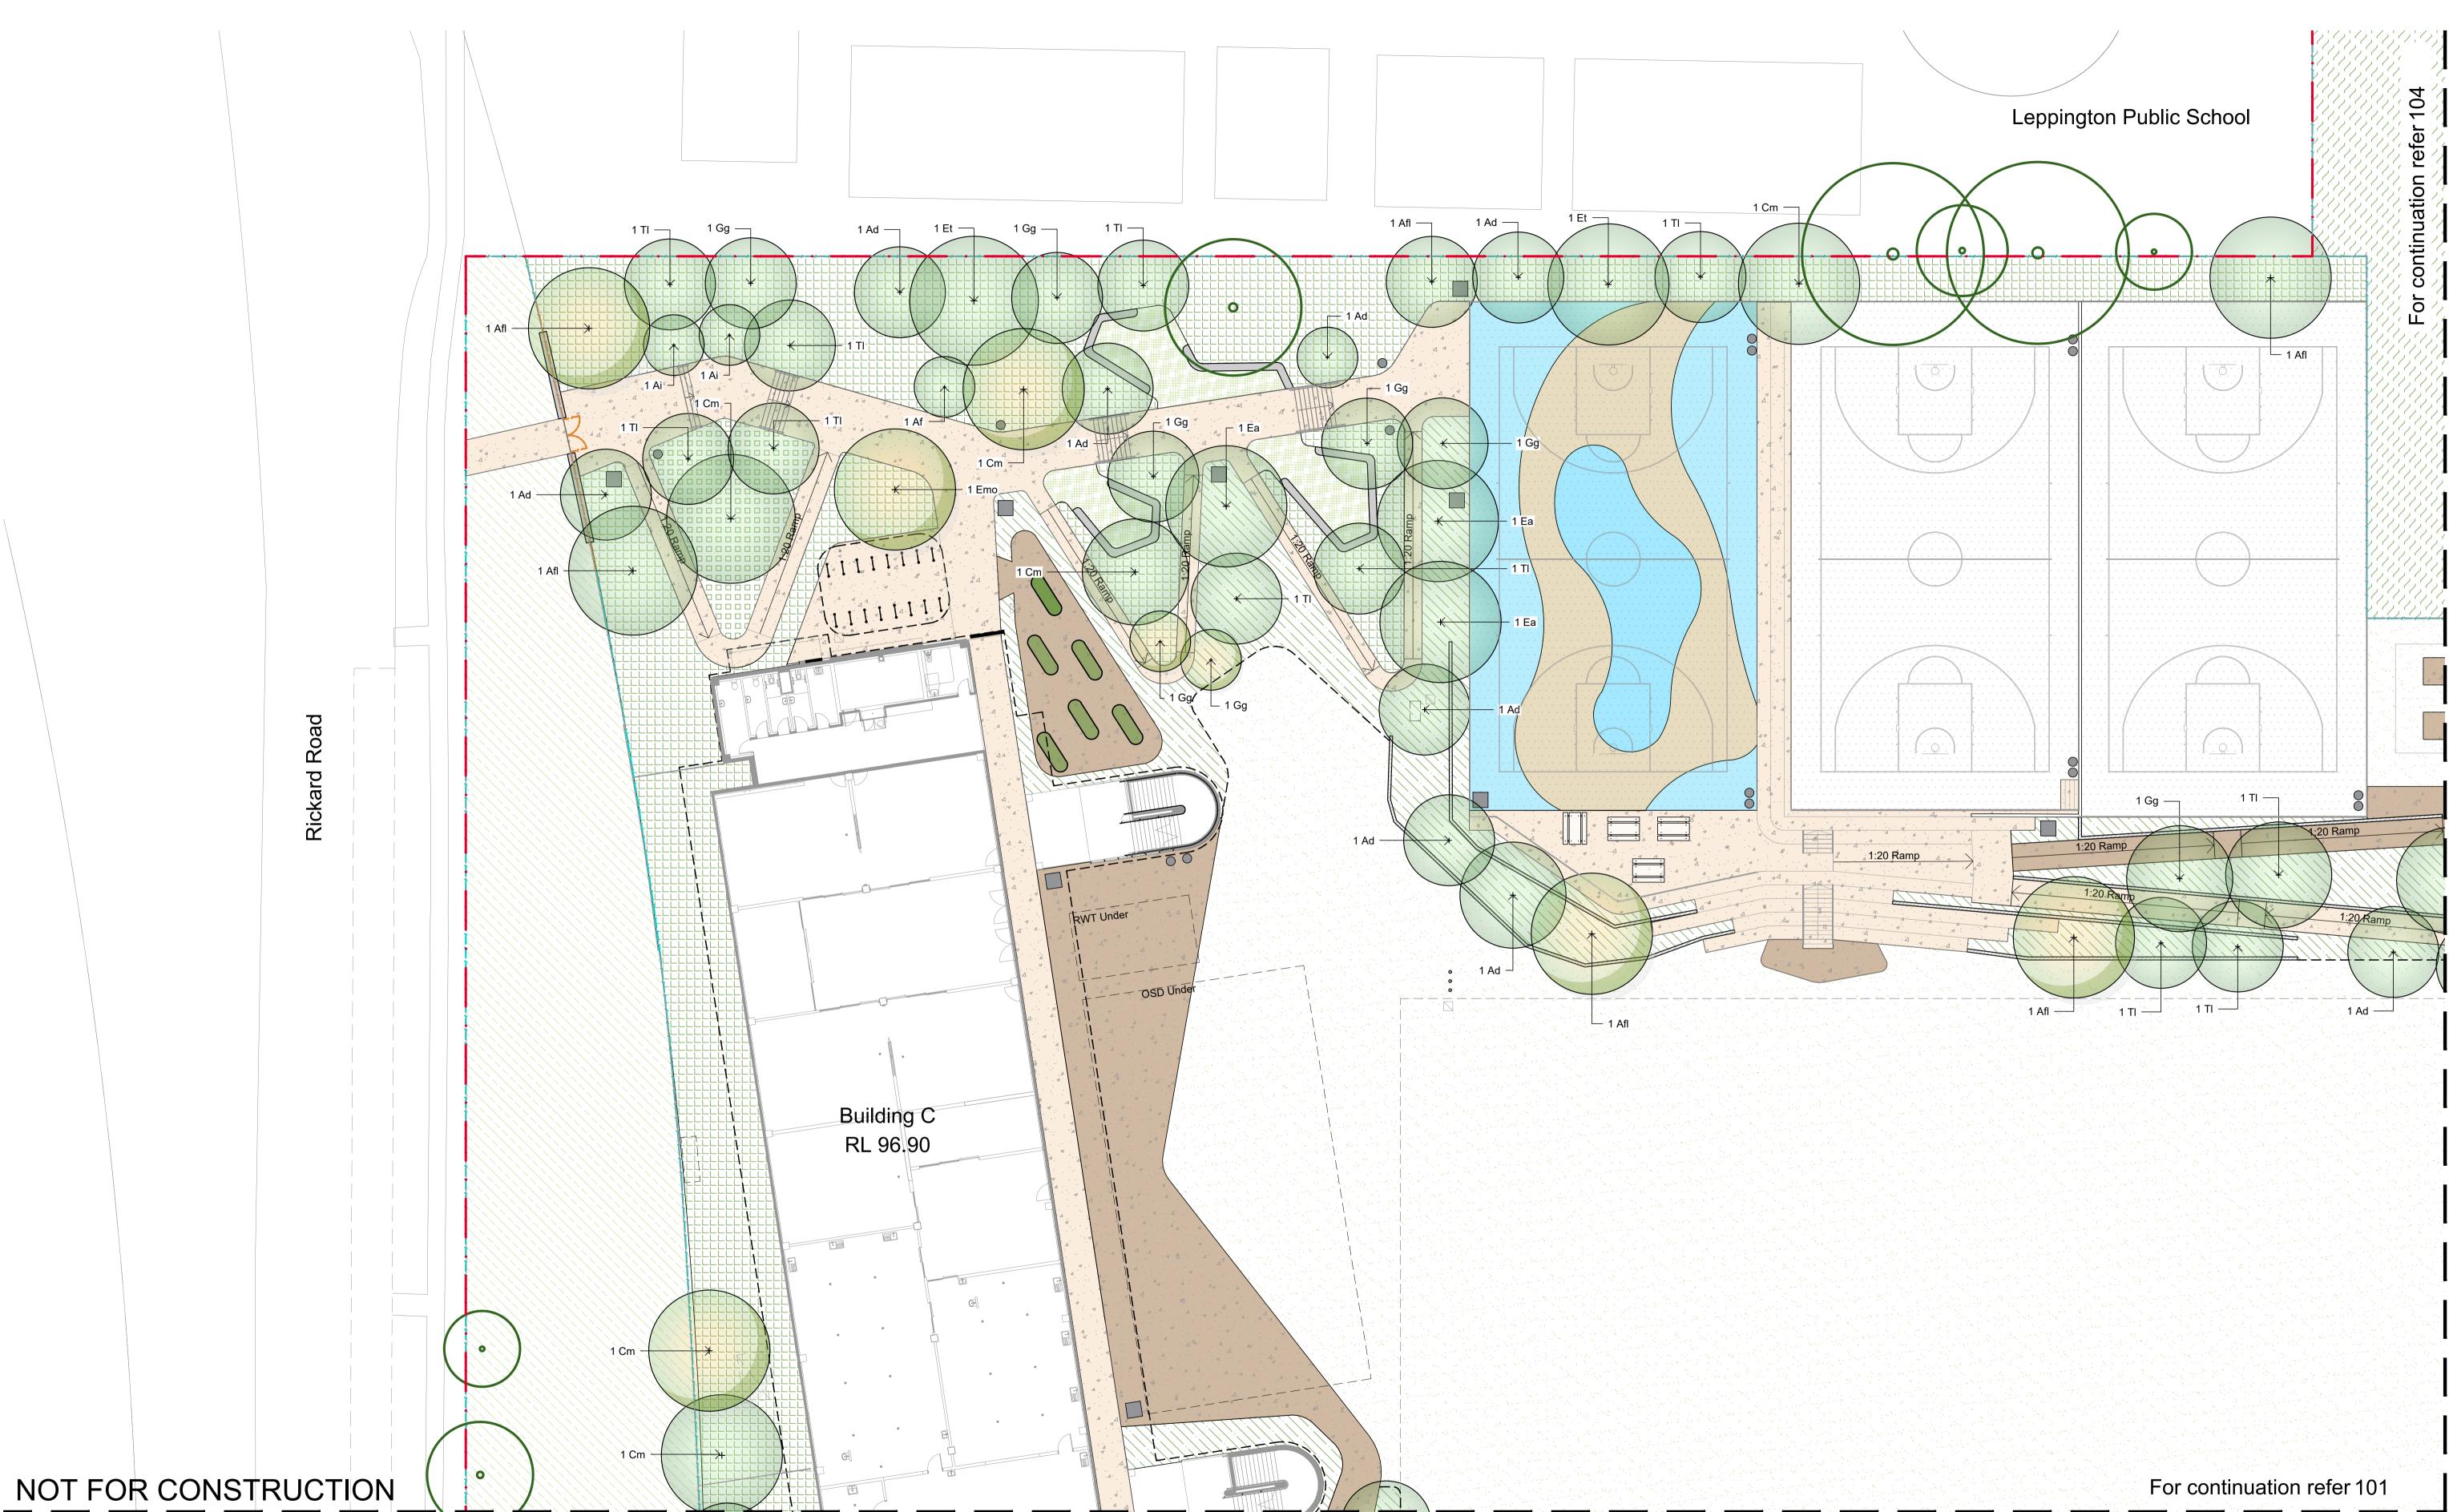

SITE IMAGE Client

Level 1, 3-5 Baptist Street Redfern NSW 2016 Australia

Tel: (61 2) 8332 5600 Fax: (61 2) 9698 2877 www.siteimage.com.au

Drawing Name Landscape Plan - 1

New High School for Leppington and Denham Court 128-134 Rickard Road, Leppington NSW 2179

Scale 1:200 @ A1 Job Number SS24-5342

REF 0 1 2 4 Drawing Number Issue 101 02

@ 2021 Site Image (NSW) Pty Ltd ~ ABN 44 801 262 380 as agent for Site Image NSW Partnership. All rights reserved. This drawing is copyright and shall not be reproduced or copied in any form or by any means (graphic, electronic or mechanical including photocopy) without the written permission of Site Image (NSW) Pty Ltd Any license, expressed or implied, to use this document for any purpose what so ever is restricted to the terms of the written agreement between Site Image (NSW) Pty Ltd and the instructing party.

02 REF 01 Final Draft Issue for REF Issue Revision Description

RG NM 10.01.2025 RG NM 29.11.2024 Drawn Check Date

Site Boundary

Proposed Trees Refer Plant Schedule

Future Proposed Road (by others)

Planting Matrix 1 Refer Plant Schedule Planting Matrix 2 Refer Plant Schedule Planting Matrix 3

Refer Plant Schedule Planting Matrix 4 Refer Plant Schedule

Timber Edge

In Situ Concrete Wall In Situ Coloured Concrete with Oxide Paving Asphalt

Permeable Paver in Carpark Artificial Turf

Paint over Asphalt Artwork and colour to Artist Existing Planting to be Retained