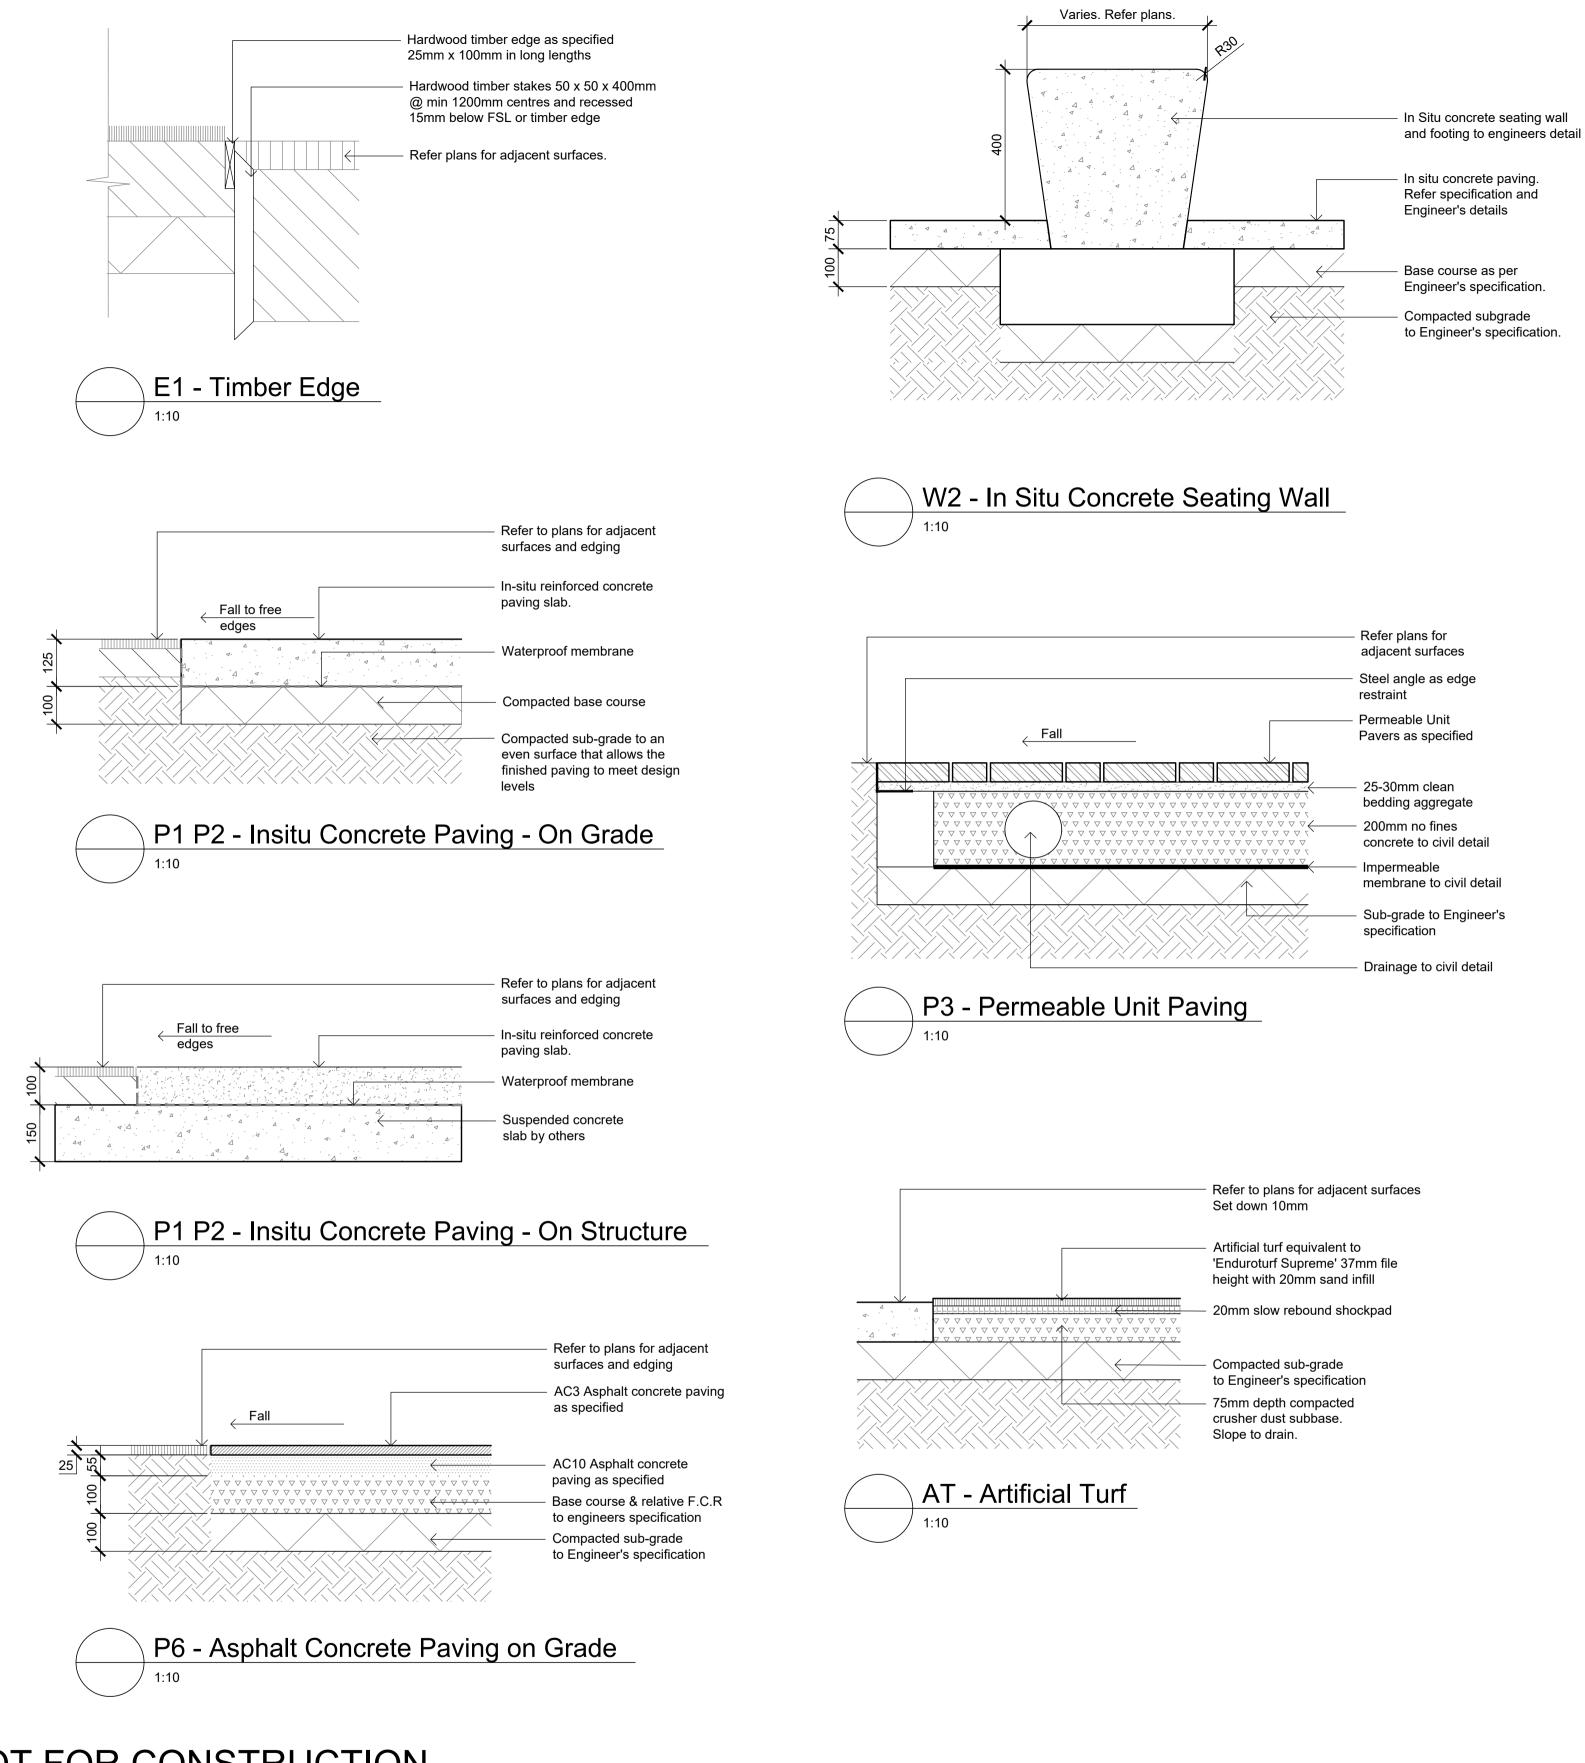

02 REF 01 Final Draft Issue for REF Issue Revision Description

RG NM 10.01.2025 RG NM 29.11.2024 Drawn Check Date

www.siteimage.com.au

W2 - In Situ Concrete Seating Wall

New High School for Leppington and Denham Court 128-134 Rickard Road, Leppington NSW 2179