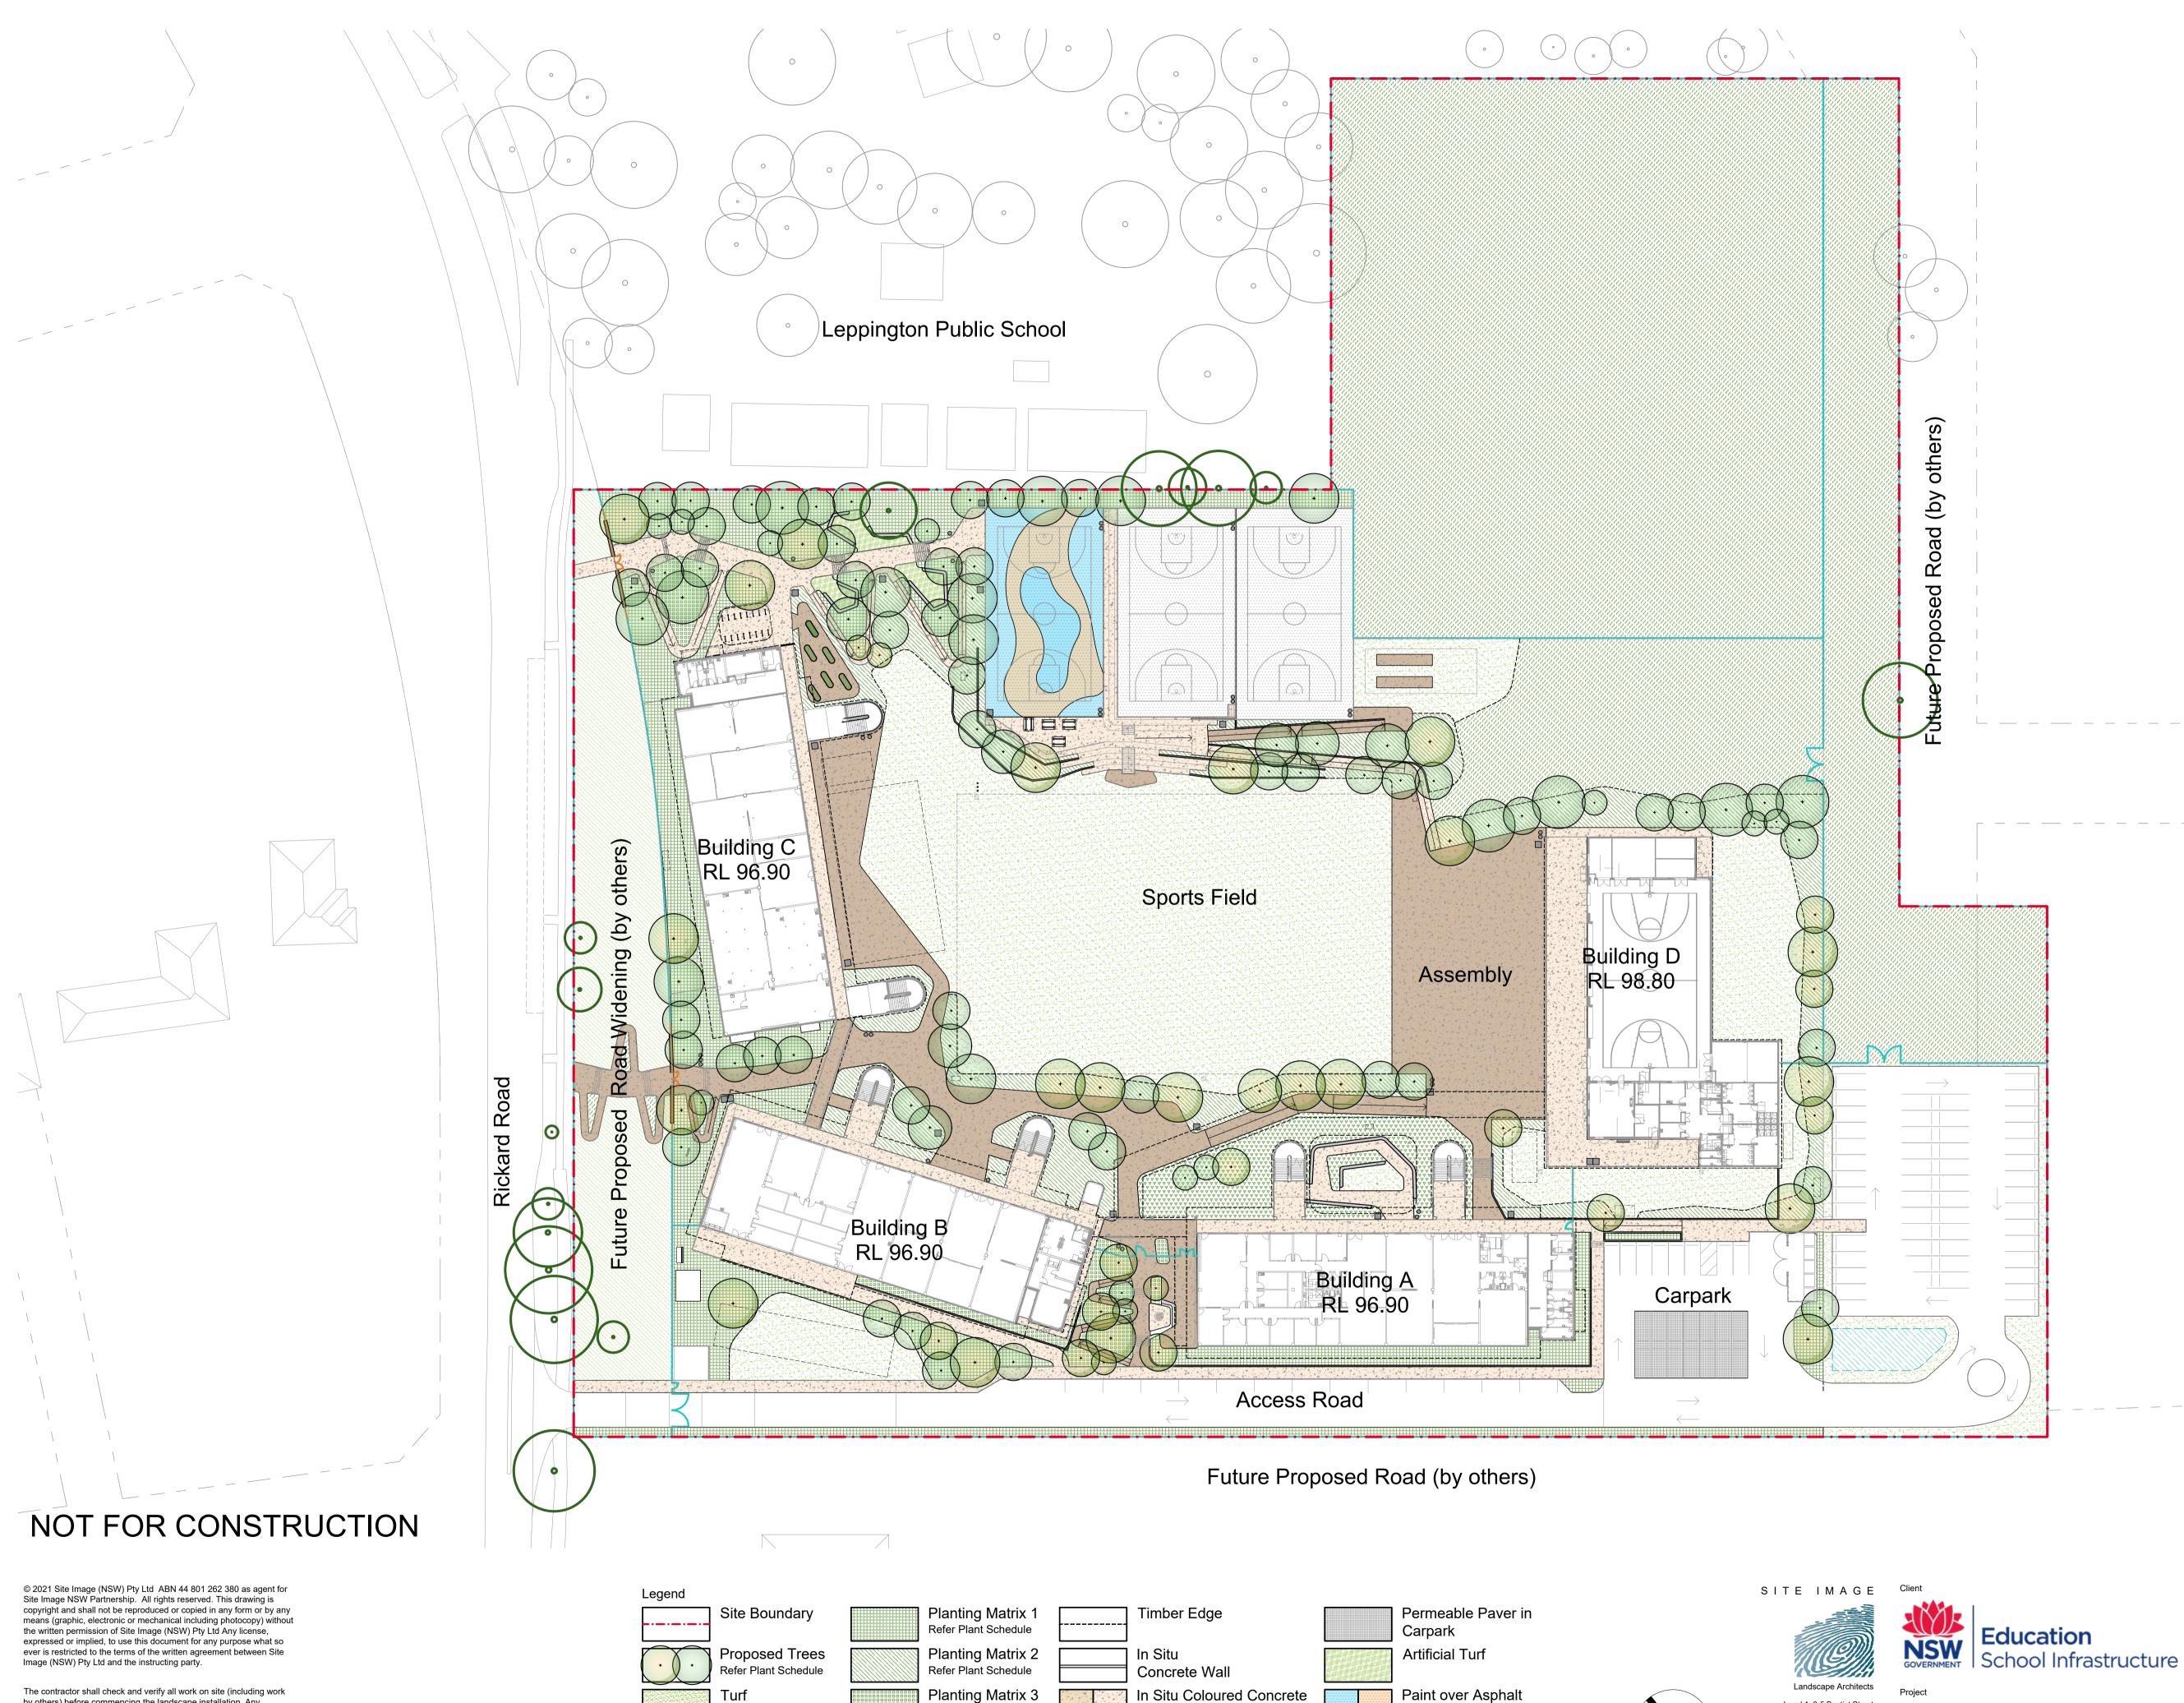

### For continuation refer 102

New High School for Leppington and Denham Court 128-134 Rickard Road, Leppington NSW 2179

Landscape Plan - 4

REF 10m Drawing Number Issue 104 02

<sup>Scale</sup> 1:200 @ A1 Job Number SS24-5342

Drawing Name

@ 2021 Site Image (NSW) Pty Ltd ~ ABN 44 801 262 380 as agent for Site Image NSW Partnership. All rights reserved. This drawing is copyright and shall not be reproduced or copied in any form or by any means (graphic, electronic or mechanical including photocopy) without the written permission of Site Image (NSW) Pty Ltd Any license, expressed or implied, to use this document for any purpose what so ever is restricted to the terms of the written agreement between Site Image (NSW) Pty Ltd and the instructing party.

02 REF 01 Final Draft Issue for REF Issue Revision Description

RG NM 10.01.2025 RG NM 29.11.2024 Drawn Check Date

Site Boundary

Grass

A1

In Situ Concrete Wall In Situ Coloured Concrete with Oxide Paving Asphalt

Permeable Paver in Carpark Artificial Turf

Paint over Asphalt Artwork and colour to Artist Existing Planting to be Retained

SITE IMAGE <sup>Client</sup>

Fax: (61 2) 9698 2877

www.siteimage.com.au

Level 1, 3-5 Baptist Street Redfern NSW 2016 Australia Tel: (61 2) 8332 5600