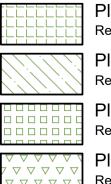

### Planting Schedule

| Cumberland<br>Shale Plains<br>Woodland | Cumberland<br>Red Gum<br>Riverflat<br>Forest | CwC |                                                                  | Botanic Name                                                                                                                                                                  | Common Name                                                                                           | Mature Size<br>(H x W)                                                            | Pot Size                                  | Density                                   |
|----------------------------------------|----------------------------------------------|-----|------------------------------------------------------------------|-------------------------------------------------------------------------------------------------------------------------------------------------------------------------------|-------------------------------------------------------------------------------------------------------|-----------------------------------------------------------------------------------|-------------------------------------------|-------------------------------------------|
|                                        |                                              |     | TREES                                                            |                                                                                                                                                                               |                                                                                                       |                                                                                   |                                           |                                           |
|                                        |                                              |     |                                                                  |                                                                                                                                                                               |                                                                                                       |                                                                                   |                                           |                                           |
|                                        |                                              |     | Ad                                                               | Acacia decurrens                                                                                                                                                              | Black Wattle                                                                                          | 10 x 4                                                                            | 200L                                      | As Show                                   |
|                                        |                                              |     | Afa                                                              | Acacia falcata                                                                                                                                                                | Sickle Wattle                                                                                         | 3 x 2                                                                             | 200L                                      | As Show                                   |
|                                        |                                              |     | Af                                                               | Acacia floribunda                                                                                                                                                             | Gossamer Wattle                                                                                       | 8 x 4                                                                             | 200L                                      | As Show                                   |
|                                        |                                              |     | Ai                                                               | Acacia implexa                                                                                                                                                                | Lightwood                                                                                             | 8 x 7                                                                             | 200L                                      | As Show                                   |
|                                        |                                              |     | Afl                                                              | Angophora floribunda                                                                                                                                                          | Rough Bark Apple                                                                                      | 30 x 10                                                                           | 200L                                      | As Show                                   |
|                                        |                                              |     | Bm                                                               | Backhousia myrtifolia                                                                                                                                                         | Grey Myrtle                                                                                           | 7 x 4                                                                             | 200L                                      | As Show                                   |
|                                        |                                              |     | Bs                                                               | Bursaria spinosa                                                                                                                                                              | Native Blackthorn                                                                                     | 10 x 4                                                                            | 200L                                      | As Show                                   |
|                                        |                                              |     | Gg                                                               | Casuarina glauca                                                                                                                                                              | Swamp Sheoak                                                                                          | 12 x 6                                                                            | 200L                                      | As Show                                   |
|                                        |                                              |     | Cm                                                               | Corymbia maculata                                                                                                                                                             | Spotted Gum                                                                                           | 20 x 12                                                                           | 200L                                      | As Show                                   |
|                                        |                                              |     | Ea                                                               | Eucalyptus amplifolia                                                                                                                                                         | Cabbage Gum                                                                                           | 20 x 6                                                                            | 200L                                      | As Show                                   |
|                                        |                                              |     | Ecu                                                              | Exocarpos cupressiformis                                                                                                                                                      | Native Cherry                                                                                         | 8 x 5                                                                             | 200L                                      | As Show                                   |
|                                        |                                              |     | Et                                                               | Eucalyptus tereticornis                                                                                                                                                       | Forest Red gum                                                                                        | 20 x 5                                                                            | 200L                                      | As Show                                   |
|                                        |                                              |     | Emo                                                              | Eucalyptus moluccana                                                                                                                                                          | Grey Box                                                                                              | 25 x 8                                                                            | 200L                                      | As Show                                   |
|                                        |                                              |     | TI                                                               | Tristaniopsis laurina                                                                                                                                                         | Water Gum                                                                                             | 13 x 6                                                                            | 200L                                      | As Show                                   |
|                                        |                                              |     |                                                                  |                                                                                                                                                                               | Water Cam                                                                                             |                                                                                   | 2002                                      | Total                                     |
|                                        |                                              |     | MATRIX 1 BOU                                                     | JNDARY AND CARPARK                                                                                                                                                            |                                                                                                       |                                                                                   |                                           |                                           |
|                                        |                                              |     | AREA SQM                                                         | 2689.72                                                                                                                                                                       |                                                                                                       |                                                                                   | <b>B</b> 1 <b>-</b> -                     |                                           |
|                                        |                                              |     |                                                                  | Botanic Name                                                                                                                                                                  | Common Name                                                                                           | Mature Size<br>(H x W)                                                            | Pot Size                                  | Density/<br>QM                            |
|                                        |                                              |     | SHRUBS & AC                                                      | CENTS                                                                                                                                                                         |                                                                                                       |                                                                                   |                                           |                                           |
|                                        |                                              |     | AS                                                               | Acmena smithii 'Sublime'                                                                                                                                                      |                                                                                                       | 5 x 3                                                                             | 300mm                                     | 1                                         |
|                                        |                                              |     | Bs                                                               | Bursaria spinosa                                                                                                                                                              | Blackthorn                                                                                            | 4 x 2                                                                             | 300mm                                     | 1                                         |
|                                        |                                              |     | la                                                               | Indigofera australis                                                                                                                                                          | Native Indigo                                                                                         | 2 x 2                                                                             | 300mm                                     | 1                                         |
|                                        |                                              |     | Be                                                               | Banksia ericifolia                                                                                                                                                            | Heath Banksia                                                                                         | 2 x 2                                                                             | 300mm                                     | 1                                         |
|                                        |                                              |     | Dv                                                               | Dodonaea viscosa                                                                                                                                                              | Wedge Leaf Hop Bush                                                                                   | 4 x 2                                                                             | 300mm                                     | 1                                         |
|                                        |                                              |     | Ls                                                               | Lissanthe strigosa                                                                                                                                                            | Peach Heath                                                                                           | 1 x .5                                                                            | 300mm                                     | 1                                         |
|                                        |                                              |     | la                                                               | Indigofera australis                                                                                                                                                          | Austral Indigo                                                                                        | 2 x 2                                                                             | 300mm                                     | 1                                         |
|                                        |                                              |     | Od                                                               | Ozothamnus diosmifolius                                                                                                                                                       | Everlasting                                                                                           | 1.5 x 1.2                                                                         | 300mm                                     | 1                                         |
|                                        |                                              |     | Wf                                                               | Westringia fruticosa                                                                                                                                                          | Coastal Rosemary                                                                                      | 2 x 1.5                                                                           | 300mm                                     | 1                                         |
|                                        |                                              |     | VVI                                                              | vvestinigia nuticosa                                                                                                                                                          | Coastal Rosemary                                                                                      | 2 X 1.3                                                                           | 3001111                                   |                                           |
|                                        |                                              |     | GRASSES & G                                                      | ROUND COVERS                                                                                                                                                                  |                                                                                                       |                                                                                   |                                           |                                           |
|                                        |                                              |     | DI                                                               | Dianella longifolia                                                                                                                                                           | Blue Flax Lily                                                                                        | 1 x 1.5                                                                           | 150mm                                     | 5                                         |
|                                        |                                              |     | Dr                                                               | Dianella revoluta                                                                                                                                                             | Blueberry Lily                                                                                        | .4 x .4                                                                           | 150mm                                     | 5                                         |
|                                        |                                              |     | Hv                                                               | Hardenbergia violacea                                                                                                                                                         | Native Sarsaparilla                                                                                   | .5 x 1                                                                            | 150mm                                     | 5                                         |
|                                        |                                              |     | Hd                                                               | Hibbertia diffusa                                                                                                                                                             | Wedge Guinea Flower                                                                                   | .3 x 1                                                                            | 150mm                                     | 5                                         |
|                                        |                                              |     | LI                                                               | Lomandra longifolia                                                                                                                                                           | Matt Rush                                                                                             | 1 x 1                                                                             | 150mm                                     | 5                                         |
|                                        |                                              |     | Та                                                               | Themeda australis                                                                                                                                                             | Kangaroo Grass                                                                                        | .4 x .4                                                                           | 150mm                                     | 5                                         |
|                                        |                                              |     | MATRIX 2 ASS                                                     | EMBLY & SCHOOL HEART                                                                                                                                                          |                                                                                                       |                                                                                   |                                           |                                           |
|                                        |                                              |     | AREA SQM                                                         | 1924.04                                                                                                                                                                       |                                                                                                       |                                                                                   | D ( 0)                                    | D 11.4                                    |
|                                        |                                              |     |                                                                  | Botanic Name                                                                                                                                                                  | Common Name                                                                                           | Mature Size<br>(H x W)                                                            | Pot Size                                  | Density/<br>QM                            |
|                                        |                                              |     | SHRUBS & AC                                                      |                                                                                                                                                                               |                                                                                                       |                                                                                   |                                           |                                           |
|                                        |                                              |     | AS                                                               | Acmena smithii 'Sublime'                                                                                                                                                      |                                                                                                       | 5 x 3                                                                             | 300mm                                     | 1                                         |
|                                        |                                              |     | Bs                                                               | Bursaria spinosa                                                                                                                                                              | Blackthorn                                                                                            | 4 x 2                                                                             | 300mm                                     | 1                                         |
|                                        |                                              |     | la                                                               | Indigofera australis                                                                                                                                                          | Native Indigo                                                                                         | 2 x 2                                                                             | 300mm                                     | 1                                         |
|                                        |                                              |     | Be                                                               | Banksia ericifolia                                                                                                                                                            | Heath Banksia                                                                                         | 2 x 2                                                                             | 300mm                                     | 1                                         |
|                                        |                                              |     | Dv                                                               | Dodonaea viscosa                                                                                                                                                              | Wedge Leaf Hop Bush                                                                                   | 4 x 2                                                                             | 300mm                                     | 1                                         |
|                                        |                                              |     | P                                                                | Doryanthes excelsa                                                                                                                                                            | Gymea Lily                                                                                            | 2 x 2                                                                             | 300mm                                     | 1                                         |
|                                        |                                              |     | De                                                               |                                                                                                                                                                               |                                                                                                       |                                                                                   | 0.00                                      | 1                                         |
|                                        |                                              |     | la                                                               | Indigofera australis                                                                                                                                                          | Austral Indigo                                                                                        | 2 x 2                                                                             | 300mm                                     | · ·                                       |
|                                        |                                              |     |                                                                  | -                                                                                                                                                                             | Austral Indigo<br>Everlasting                                                                         | 2 x 2<br>1.5 x 1.2                                                                | 300mm<br>300mm                            | 1                                         |
|                                        |                                              |     | la                                                               | Indigofera australis                                                                                                                                                          | -                                                                                                     |                                                                                   |                                           |                                           |
|                                        |                                              |     | la<br>Od<br>Wf                                                   | Indigofera australis<br>Ozothamnus diosmifolius                                                                                                                               | Everlasting                                                                                           | 1.5 x 1.2                                                                         | 300mm                                     | 1                                         |
|                                        |                                              |     | la<br>Od<br>Wf                                                   | Indigofera australis<br>Ozothamnus diosmifolius<br>Westringia fruticosa                                                                                                       | Everlasting                                                                                           | 1.5 x 1.2                                                                         | 300mm                                     | 1                                         |
|                                        |                                              |     | la<br>Od<br>Wf<br>GRASSES & G                                    | Indigofera australis<br>Ozothamnus diosmifolius<br>Westringia fruticosa<br>ROUND COVERS                                                                                       | Everlasting<br>Coastal Rosemary                                                                       | 1.5 x 1.2<br>2 x 1.5                                                              | 300mm<br>300mm                            | 1                                         |
|                                        |                                              |     | la<br>Od<br>Wf<br>GRASSES & G<br>DI                              | Indigofera australis<br>Ozothamnus diosmifolius<br>Westringia fruticosa<br>ROUND COVERS<br>Dianella longifolia                                                                | Everlasting<br>Coastal Rosemary<br>Blue Flax Lily                                                     | 1.5 x 1.2<br>2 x 1.5<br>1 x 1.5                                                   | 300mm<br>300mm<br>150mm<br>150mm          | 1<br>1<br>5                               |
|                                        |                                              |     | la<br>Od<br>Wf<br>GRASSES & G<br>DI<br>Dr                        | Indigofera australis<br>Ozothamnus diosmifolius<br>Westringia fruticosa<br>ROUND COVERS<br>Dianella longifolia<br>Dianella revoluta                                           | Everlasting<br>Coastal Rosemary<br>Blue Flax Lily<br>Blueberry Lily                                   | 1.5 x 1.2<br>2 x 1.5<br>1 x 1.5<br>1 x 1.5<br>.4 x .4<br>0.15 x spreading         | 300mm<br>300mm<br>150mm<br>150mm          | 1<br>1<br>5<br>5                          |
|                                        |                                              |     | la<br>Od<br>Wf<br>GRASSES & G<br>DI<br>Dr<br>Dr<br>Dr<br>C<br>Gh | Indigofera australis<br>Ozothamnus diosmifolius<br>Westringia fruticosa<br>ROUND COVERS<br>Dianella longifolia<br>Dianella revoluta<br>Dichondra repens<br>Goodenia hederacea | Everlasting<br>Coastal Rosemary<br>Blue Flax Lily<br>Blueberry Lily<br>Kidney Weed<br>Forest Goodenia | 1.5 x 1.2<br>2 x 1.5<br>1 x 1.5<br>.4 x .4<br>0.15 x spreading<br>0.3 x spreading | 300mm<br>300mm<br>150mm<br>150mm<br>150mm | 1<br>1<br>5<br>5<br>5<br>5<br>5<br>5<br>5 |
|                                        |                                              |     | la<br>Od<br>Wf<br>GRASSES & G<br>DI<br>Dr<br>Dr                  | Indigofera australis<br>Ozothamnus diosmifolius<br>Westringia fruticosa<br>ROUND COVERS<br>Dianella longifolia<br>Dianella revoluta<br>Dichondra repens                       | Everlasting<br>Coastal Rosemary<br>Blue Flax Lily<br>Blueberry Lily<br>Kidney Weed                    | 1.5 x 1.2<br>2 x 1.5<br>1 x 1.5<br>1 x 1.5<br>.4 x .4<br>0.15 x spreading         | 300mm<br>300mm<br>150mm<br>150mm<br>150mm | 1<br>1<br>5<br>5<br>5<br>5                |

02 REF 01 Final Draft Issue for REF Issue Revision Description

RG NM 10.01.2025 RG NM 29.11.2024 Drawn Check Date

Trees

Shrubs

Grass

| MATRIX 3 ENT | RY PLAZA                    |                     |                        |          |                 |
|--------------|-----------------------------|---------------------|------------------------|----------|-----------------|
| AREA SQM     | 286.95                      |                     |                        |          |                 |
|              | Botanic Name                | Common Name         | Mature Size<br>(H x W) | Pot Size | Density/S<br>QM |
| SHRUBS & AC  | CENTS                       |                     |                        |          |                 |
| AS           | Acmena smithii 'Sublime'    |                     | 5 x 3                  | 300mm    | 1               |
| Cr           | Correa reflexa              | Common Correa       | 1 x 1                  | 300mm    | 1               |
| CLJ          | Callistemon 'Little John'   | Dwarf Bottlebrush   | 1 x 1                  | 300mm    | 1               |
| Ka           | Kunzea ambigua              | Tick Bush           | 2 x 2                  | 300mm    | 1               |
| Kr           | Kennedia rubicunda          | Dusky Coral Pea     | 3 x 3                  | 300mm    | 1               |
| Od           | Ozothamnus diosmifolius     | Everlasting         | 1.5 x 1.2              | 300mm    | 1               |
| STT          | S <i>yzygium</i> 'Tiny Tre√ | Dwarf Lilly Pilly   | 0.6 x 0.6              | 300mm    | 1               |
| Wf           | Westringia fruticosa        | Coastal Rosemary    | 2 x 1.5                | 300mm    | 1               |
|              |                             |                     |                        |          |                 |
|              | ROUND COVERS                |                     |                        |          |                 |
| DI           | Dianella longifolia         | Blue Flax Lily      | 1 x 1.5                | 150mm    | 6               |
| Dr           | Dianella revoluta           | Blueberry Lily      | .4 x .4                | 150mm    | 6               |
| Dr           | Dichondra repens            | Kidney Weed         | 0.15 x spreading       | 150mm    | 6               |
| Hv           | Hardenbergia violacea       | Native Sarsaparilla | .5 x 1                 | 150mm    | 6               |
| Hd           | Hibbertia diffusa           | Wedge Guinea Flower | .3 x 1                 | 150mm    | 6               |
| LI           | Lomandra longifolia         | Matt Rush           | 1 x 1                  | 150mm    | 6               |
| MATRIX 4 SUF | PORT LEARNING               |                     |                        |          |                 |
| AREA SQM     | 488.57                      |                     |                        |          |                 |
|              | Botanic Name                | Common Name         | Mature Size<br>(H x W) | Pot Size | Density/S<br>QM |
| SHRUBS & AC  | CENTS                       |                     |                        |          |                 |
| DI           | Dianella longifolia         | Blue Flax Lily      | 1 x 1.5                | 150mm    | 6               |
| Dr           | Dianella revoluta           | Blueberry Lily      | .4 x .4                | 150mm    | 6               |
| Dr           | Dichondra repens            | Kidney Weed         | 0.15 x spreading       | 150mm    | 6               |
| Hd           | Hibbertia diffusa           | Wedge Guinea Flower | .3 x 1                 | 150mm    | 6               |
| LI           | Lomandra longifolia         | Matt Rush           | 1 x 1                  | 150mm    | 6               |
| Ms           | Microlaena stipoides        | Weeping Grass       | .4 x .4                | 150mm    | 6               |
| li           | Isolepsis inundatus         |                     | 0.5 x 0.4              | 150mm    | 6               |
| Jk           | Juncus kraussii             | Sea Rush            | 0.8 x 1                | 150mm    | 6               |
| Ju           | Juncus usitatus             | Common Rush         | 0.4 x 0.5              | 150mm    | 6               |
| Lf           | Lomandra filiformis         | Wattle Mat-rush     | 0.75 x 1               | 150mm    | 6               |