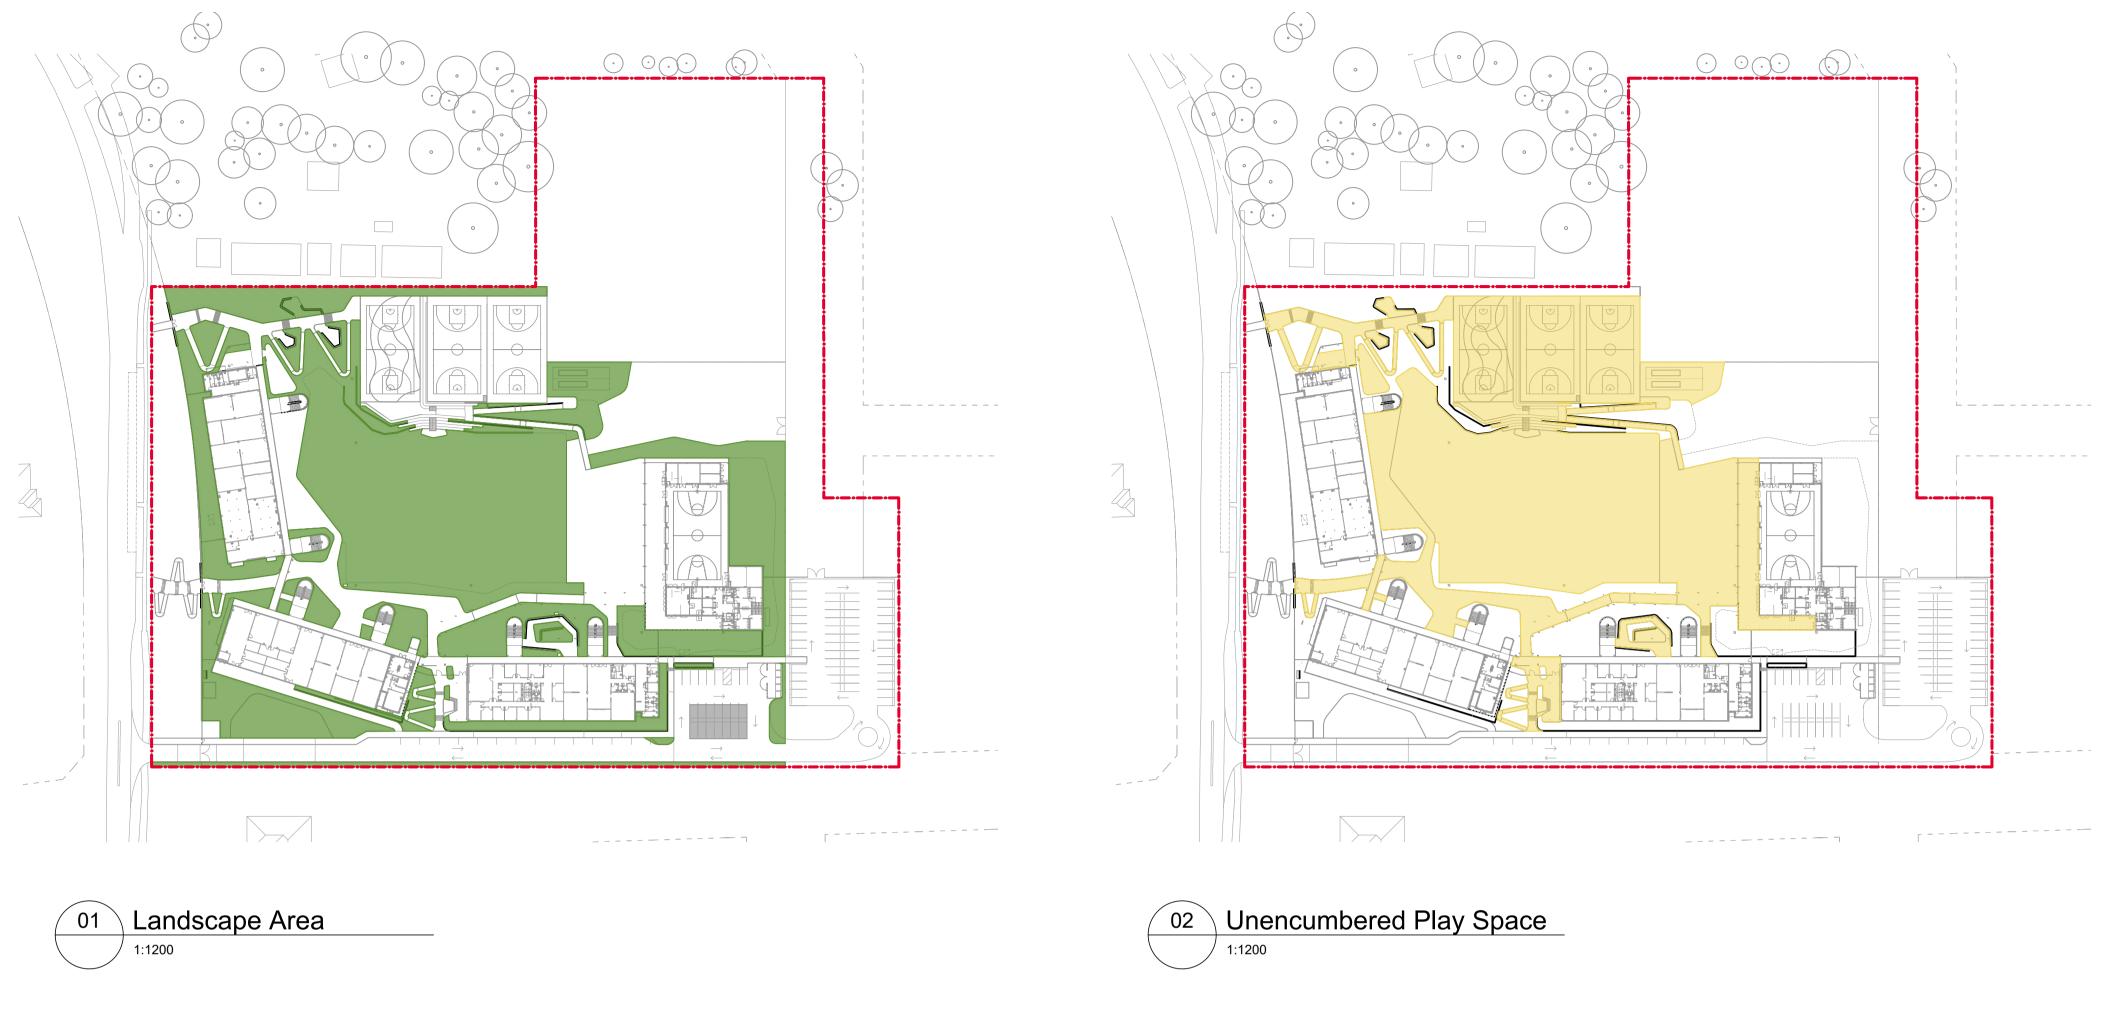

### REF

Scale As Shown @ A1 Job Number SS24-5342

Site Area

40600 sqm

Landscape Area

11026.60 sqm 11.02 sqm/student

Permeable Paving Area

196.60 sqm

02 REF 01 Final Draft Issue for REF Issue Revision Description

RG NM 10.01.2025 RG NM 29.11.2024 Drawn Check Date

Site Area

40600 sqm

Unencumbered Play Space Area

10578.30 sqm 10.57 sqm/student

Landscape Architects Level 1, 3-5 Baptist Street Redfern NSW 2016 Australia Tel: (61 2) 8332 5600 Fax: (61 2) 9698 2877