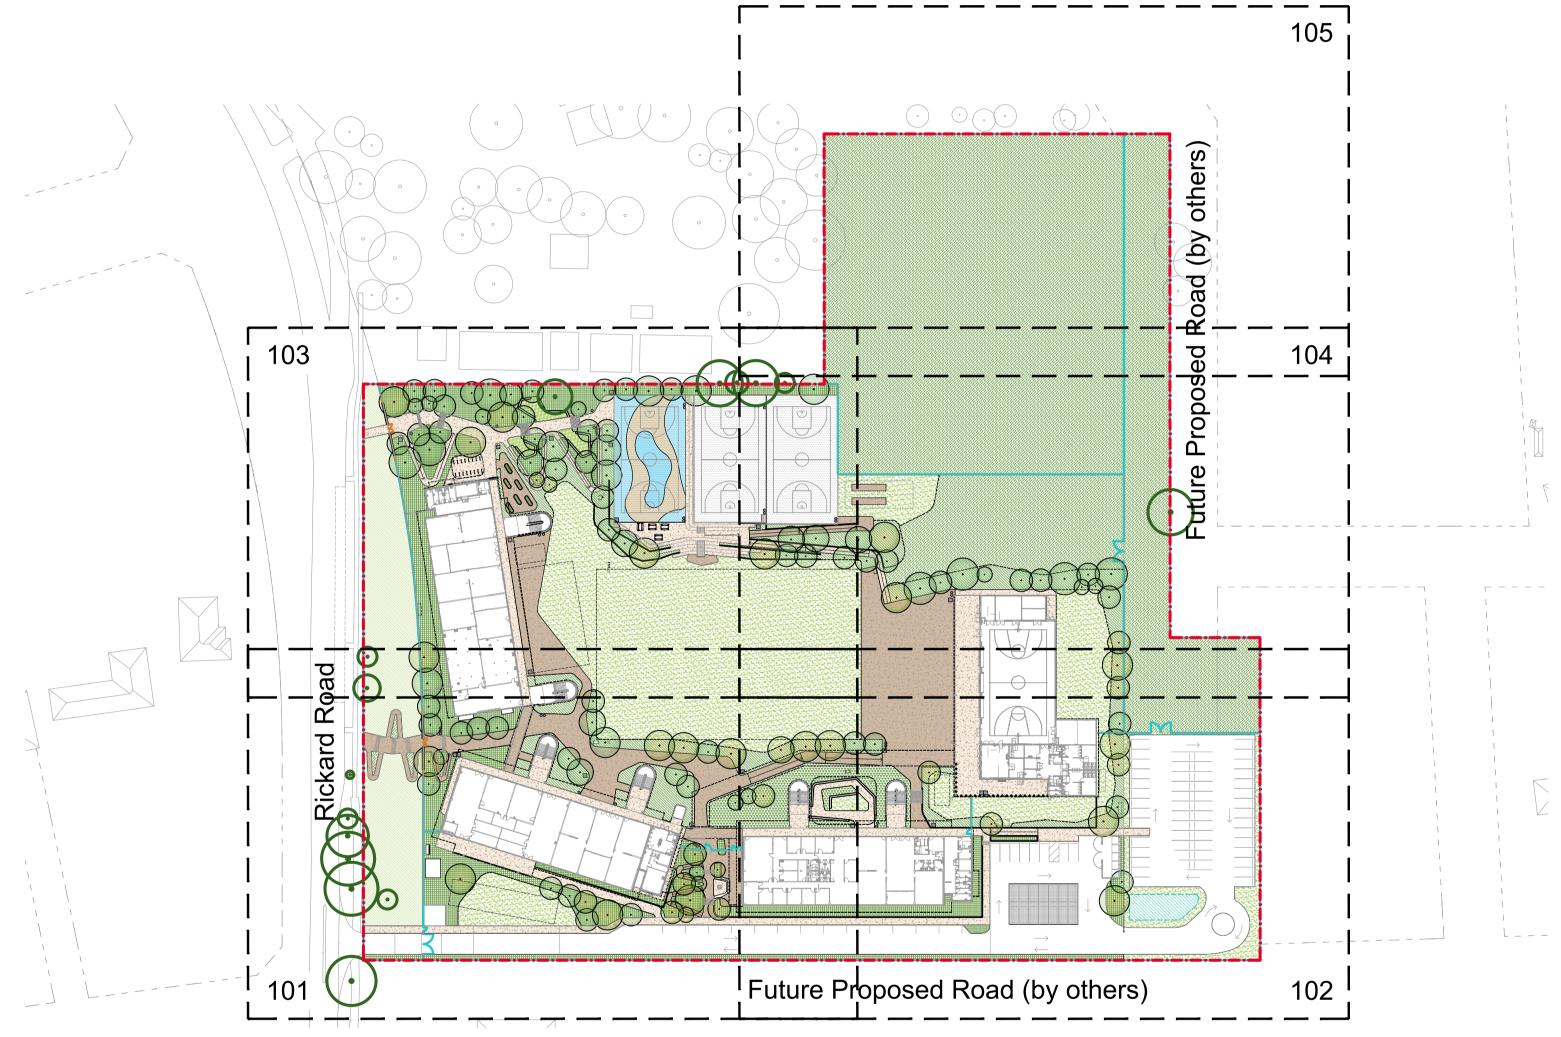

www.siteimage.com.au

| Future Proposed Road (by others) |  |
|----------------------------------|--|
|                                  |  |
|                                  |  |

Drawing Name Landscape Masterplan

New High School for Leppington and Denham Court 128-134 Rickard Road, Leppington NSW 2179

Scale 1:500 @ A1 Job Number SS24-5342

REF 0 2 5 Drawing Number Issue 100 02

@ 2021 Site Image (NSW) Pty Ltd ~ ABN 44 801 262 380 as agent for Site Image NSW Partnership. All rights reserved. This drawing is copyright and shall not be reproduced or copied in any form or by any means (graphic, electronic or mechanical including photocopy) without the written permission of Site Image (NSW) Pty Ltd Any license, expressed or implied, to use this document for any purpose what so ever is restricted to the terms of the written agreement between Site Image (NSW) Pty Ltd and the instructing party.

02 REF 01 Final Draft Issue for REF Issue Revision Description

RG NM 10.01.2025 RG NM 29.11.2024

Drawn Check Date

Site Boundary

Hydromulch

Grass

A1

Planting Matrix 1 Refer Plant Schedule Planting Matrix 2 Refer Plant Schedule Planting Matrix 3

Refer Plant Schedule Planting Matrix 4 Refer Plant Schedule

Timber Edge

Concrete Wall In Situ Coloured Concrete with Oxide Paving Asphalt

Permeable Paver in Carpark Artificial Turf

Paint over Asphalt Artwork and colour to Artist Existing Planting to be Retained