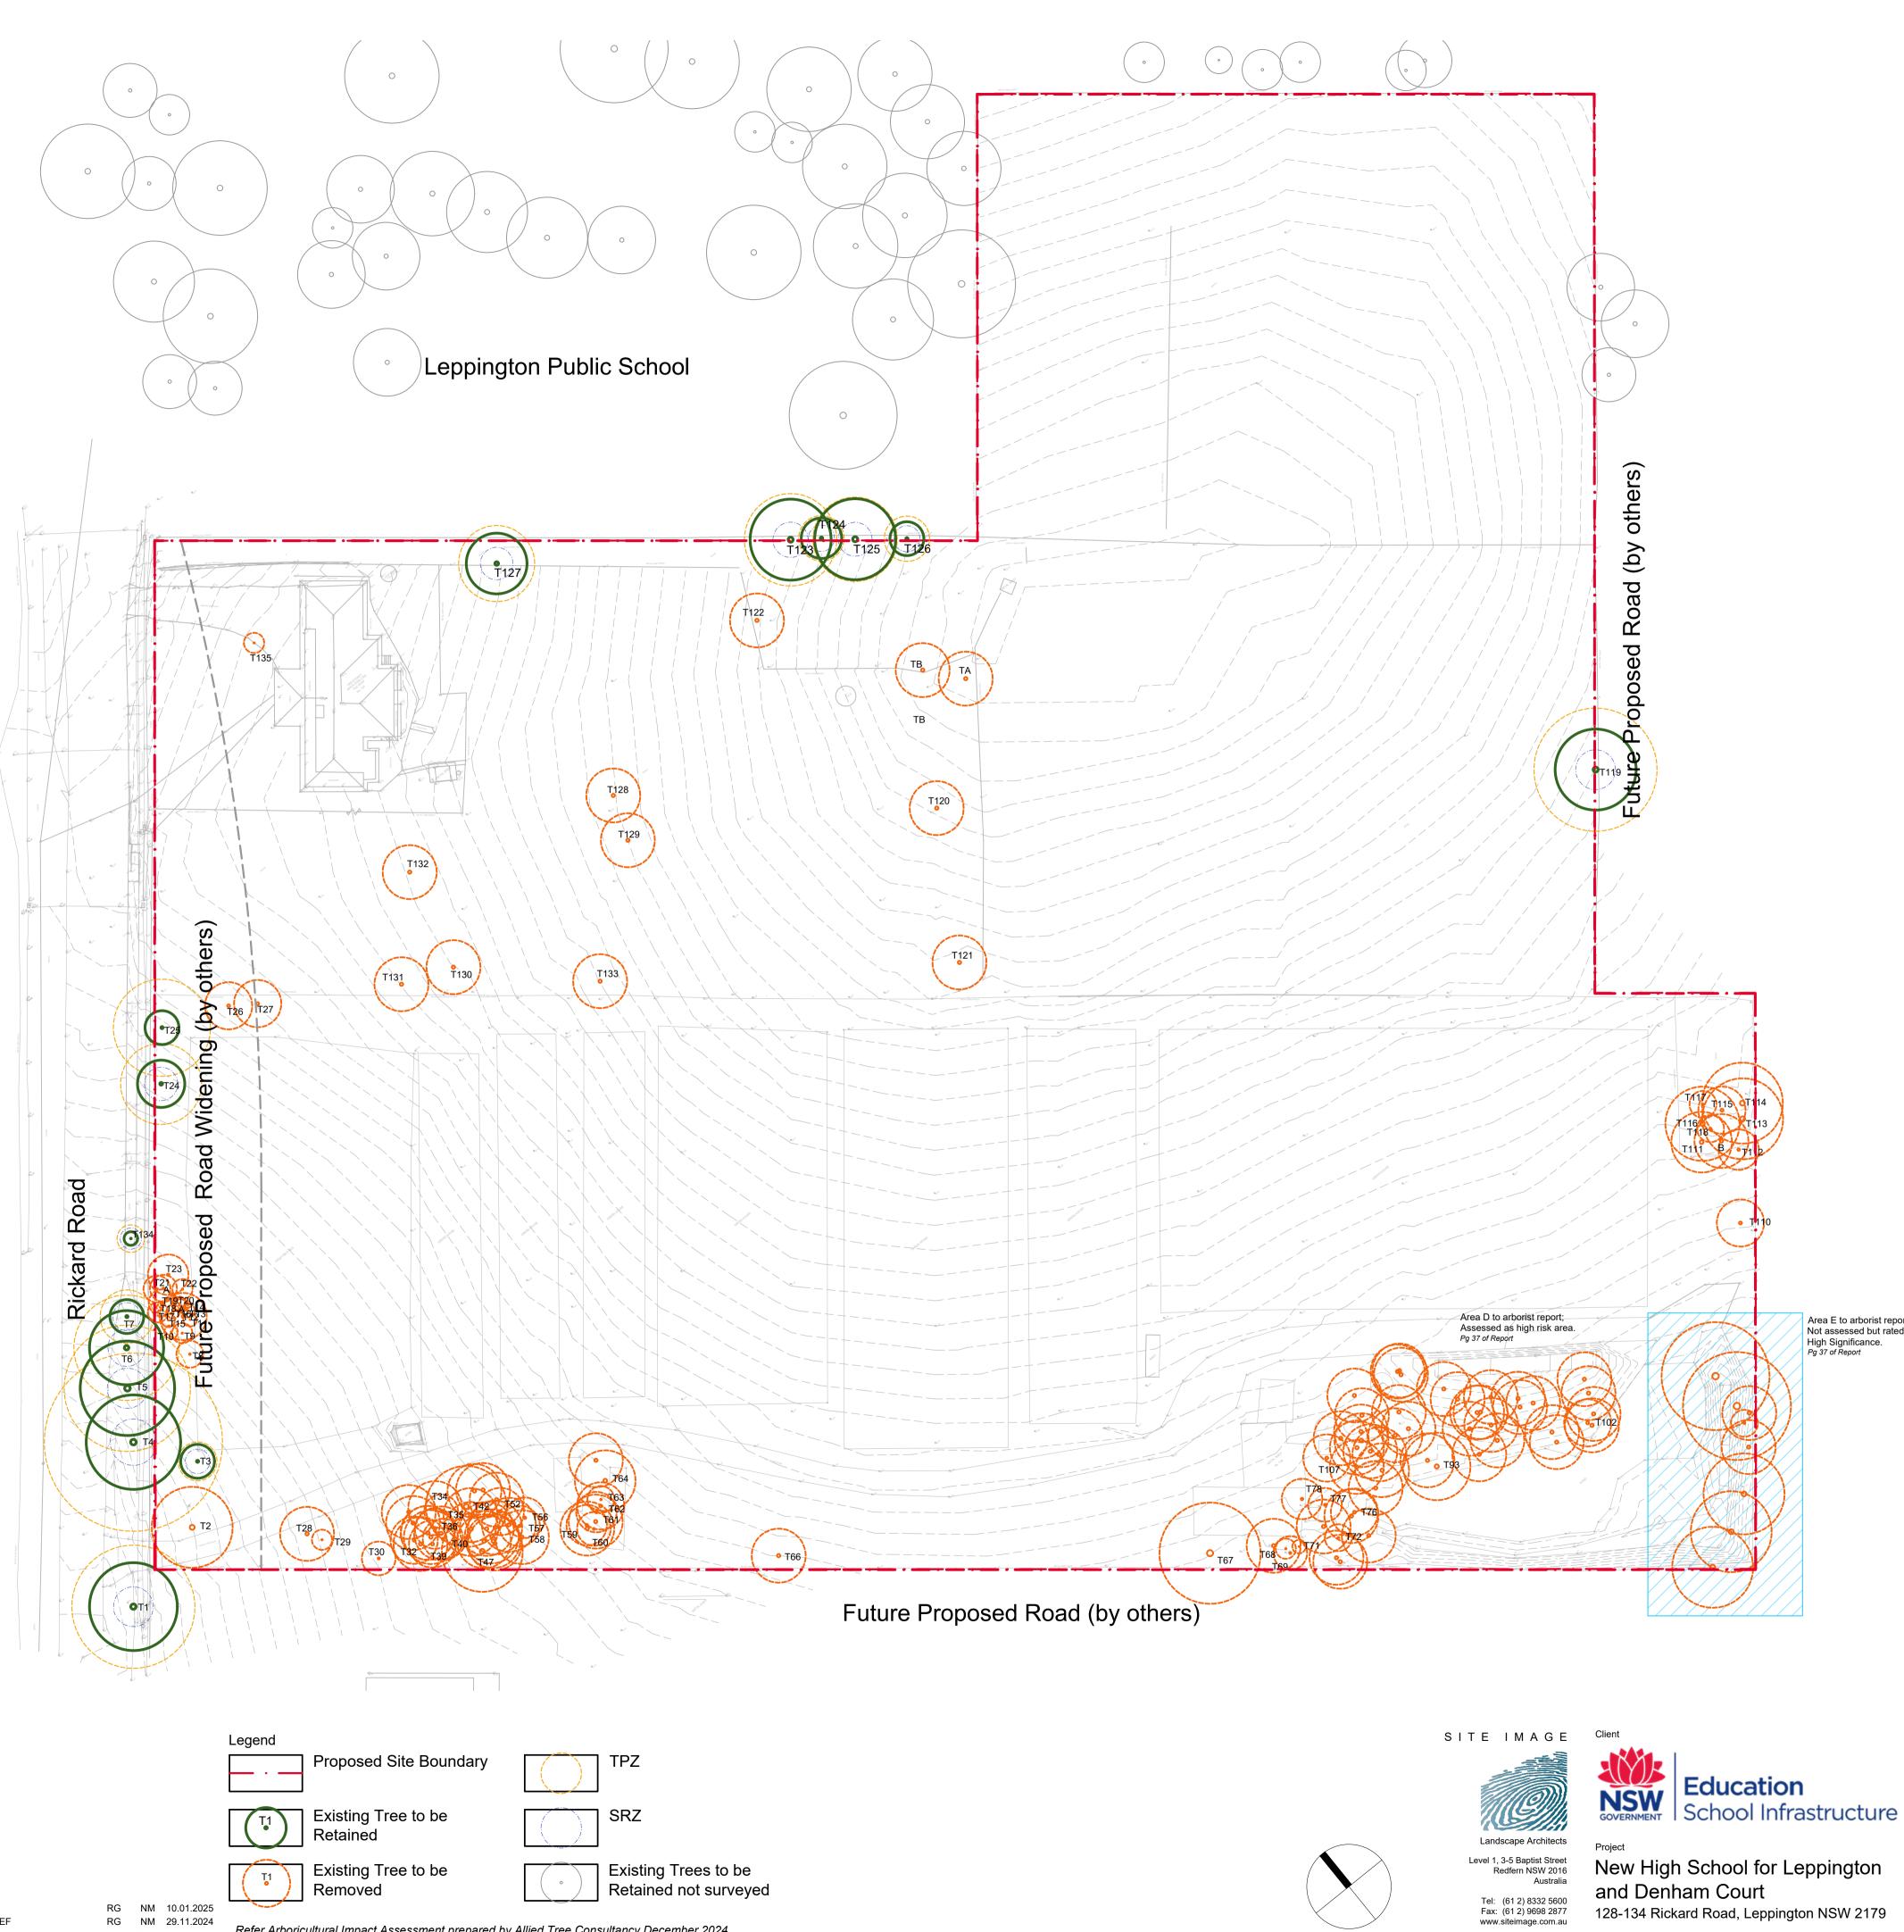

02 REF 01 Final Draft Issue for REF Issue Revision Description

Drawn Check Date

Refer Arboricultural Impact Assessment prepared by Allied Tree Consultancy December 2024

Area E to arborist report; Not assessed but rated as

> Drawing Name Existing Tree Plan

Scale 1:500 @ A1 Job Number SS24-5342

REF 0 2 5 Drawing Number Issue 901 02