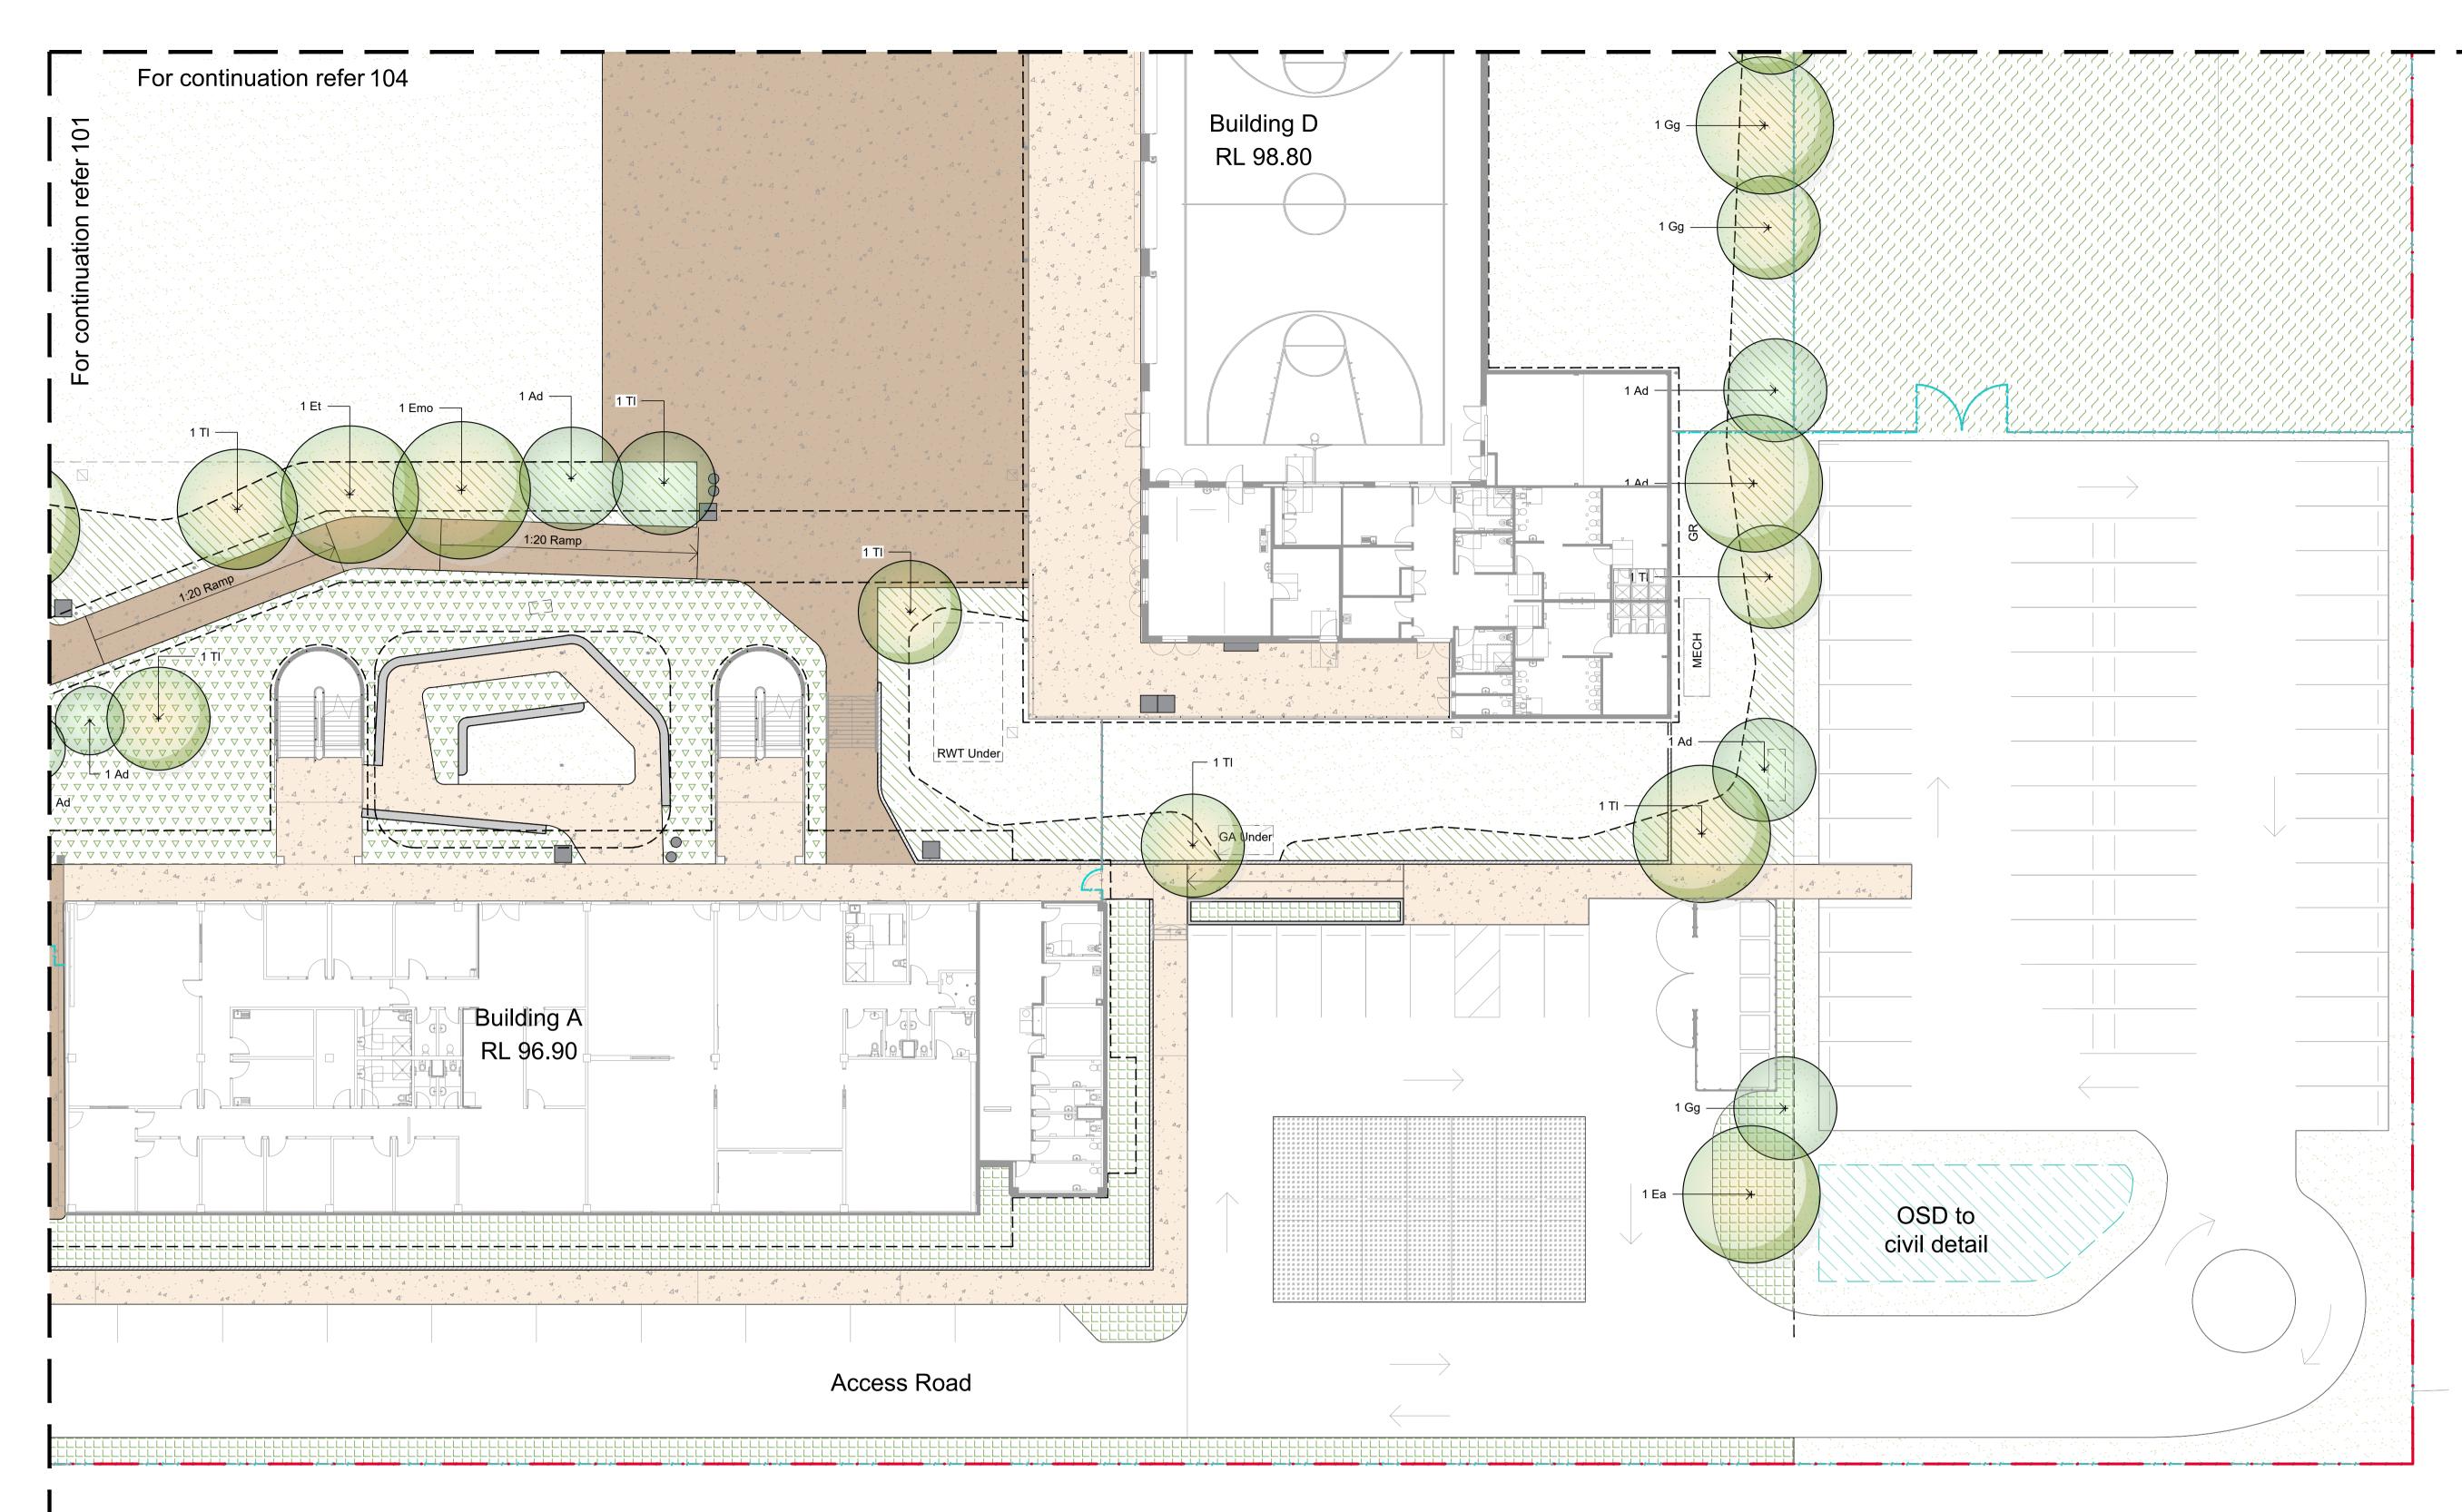

02 REF 01 Final Draft Issue for REF Issue Revision Description

RG NM 10.01.2025 RG NM 29.11.2024 Drawn Check Date

Site Boundary

Proposed Trees Refer Plant Schedule

Future Proposed Road (by others)

Planting Matrix 1 Refer Plant Schedule Planting Matrix 2 Refer Plant Schedule Planting Matrix 3

Refer Plant Schedule Planting Matrix 4 Refer Plant Schedule

Timber Edge

In Situ Concrete Wall In Situ Coloured Concrete with Oxide Paving Asphalt

Permeable Paver in Carpark Artificial Turf

Paint over Asphalt Artwork and colour to Artist Existing Planting to be Retained

SITE IMAGE Client

Level 1, 3-5 Baptist Street Redfern NSW 2016 Australia

Tel: (61 2) 8332 5600 Fax: (61 2) 9698 2877 www.siteimage.com.au

Drawing Name Landscape Plan - 1

New High School for Leppington and Denham Court 128-134 Rickard Road, Leppington NSW 2179

Scale 1:200 @ A1 Job Number SS24-5342

REF 0 1 2 4 Drawing Number Issue 101 02

@ 2021 Site Image (NSW) Pty Ltd ~ ABN 44 801 262 380 as agent for Site Image NSW Partnership. All rights reserved. This drawing is copyright and shall not be reproduced or copied in any form or by any means (graphic, electronic or mechanical including photocopy) without the written permission of Site Image (NSW) Pty Ltd Any license, expressed or implied, to use this document for any purpose what so ever is restricted to the terms of the written agreement between Site Image (NSW) Pty Ltd and the instructing party.