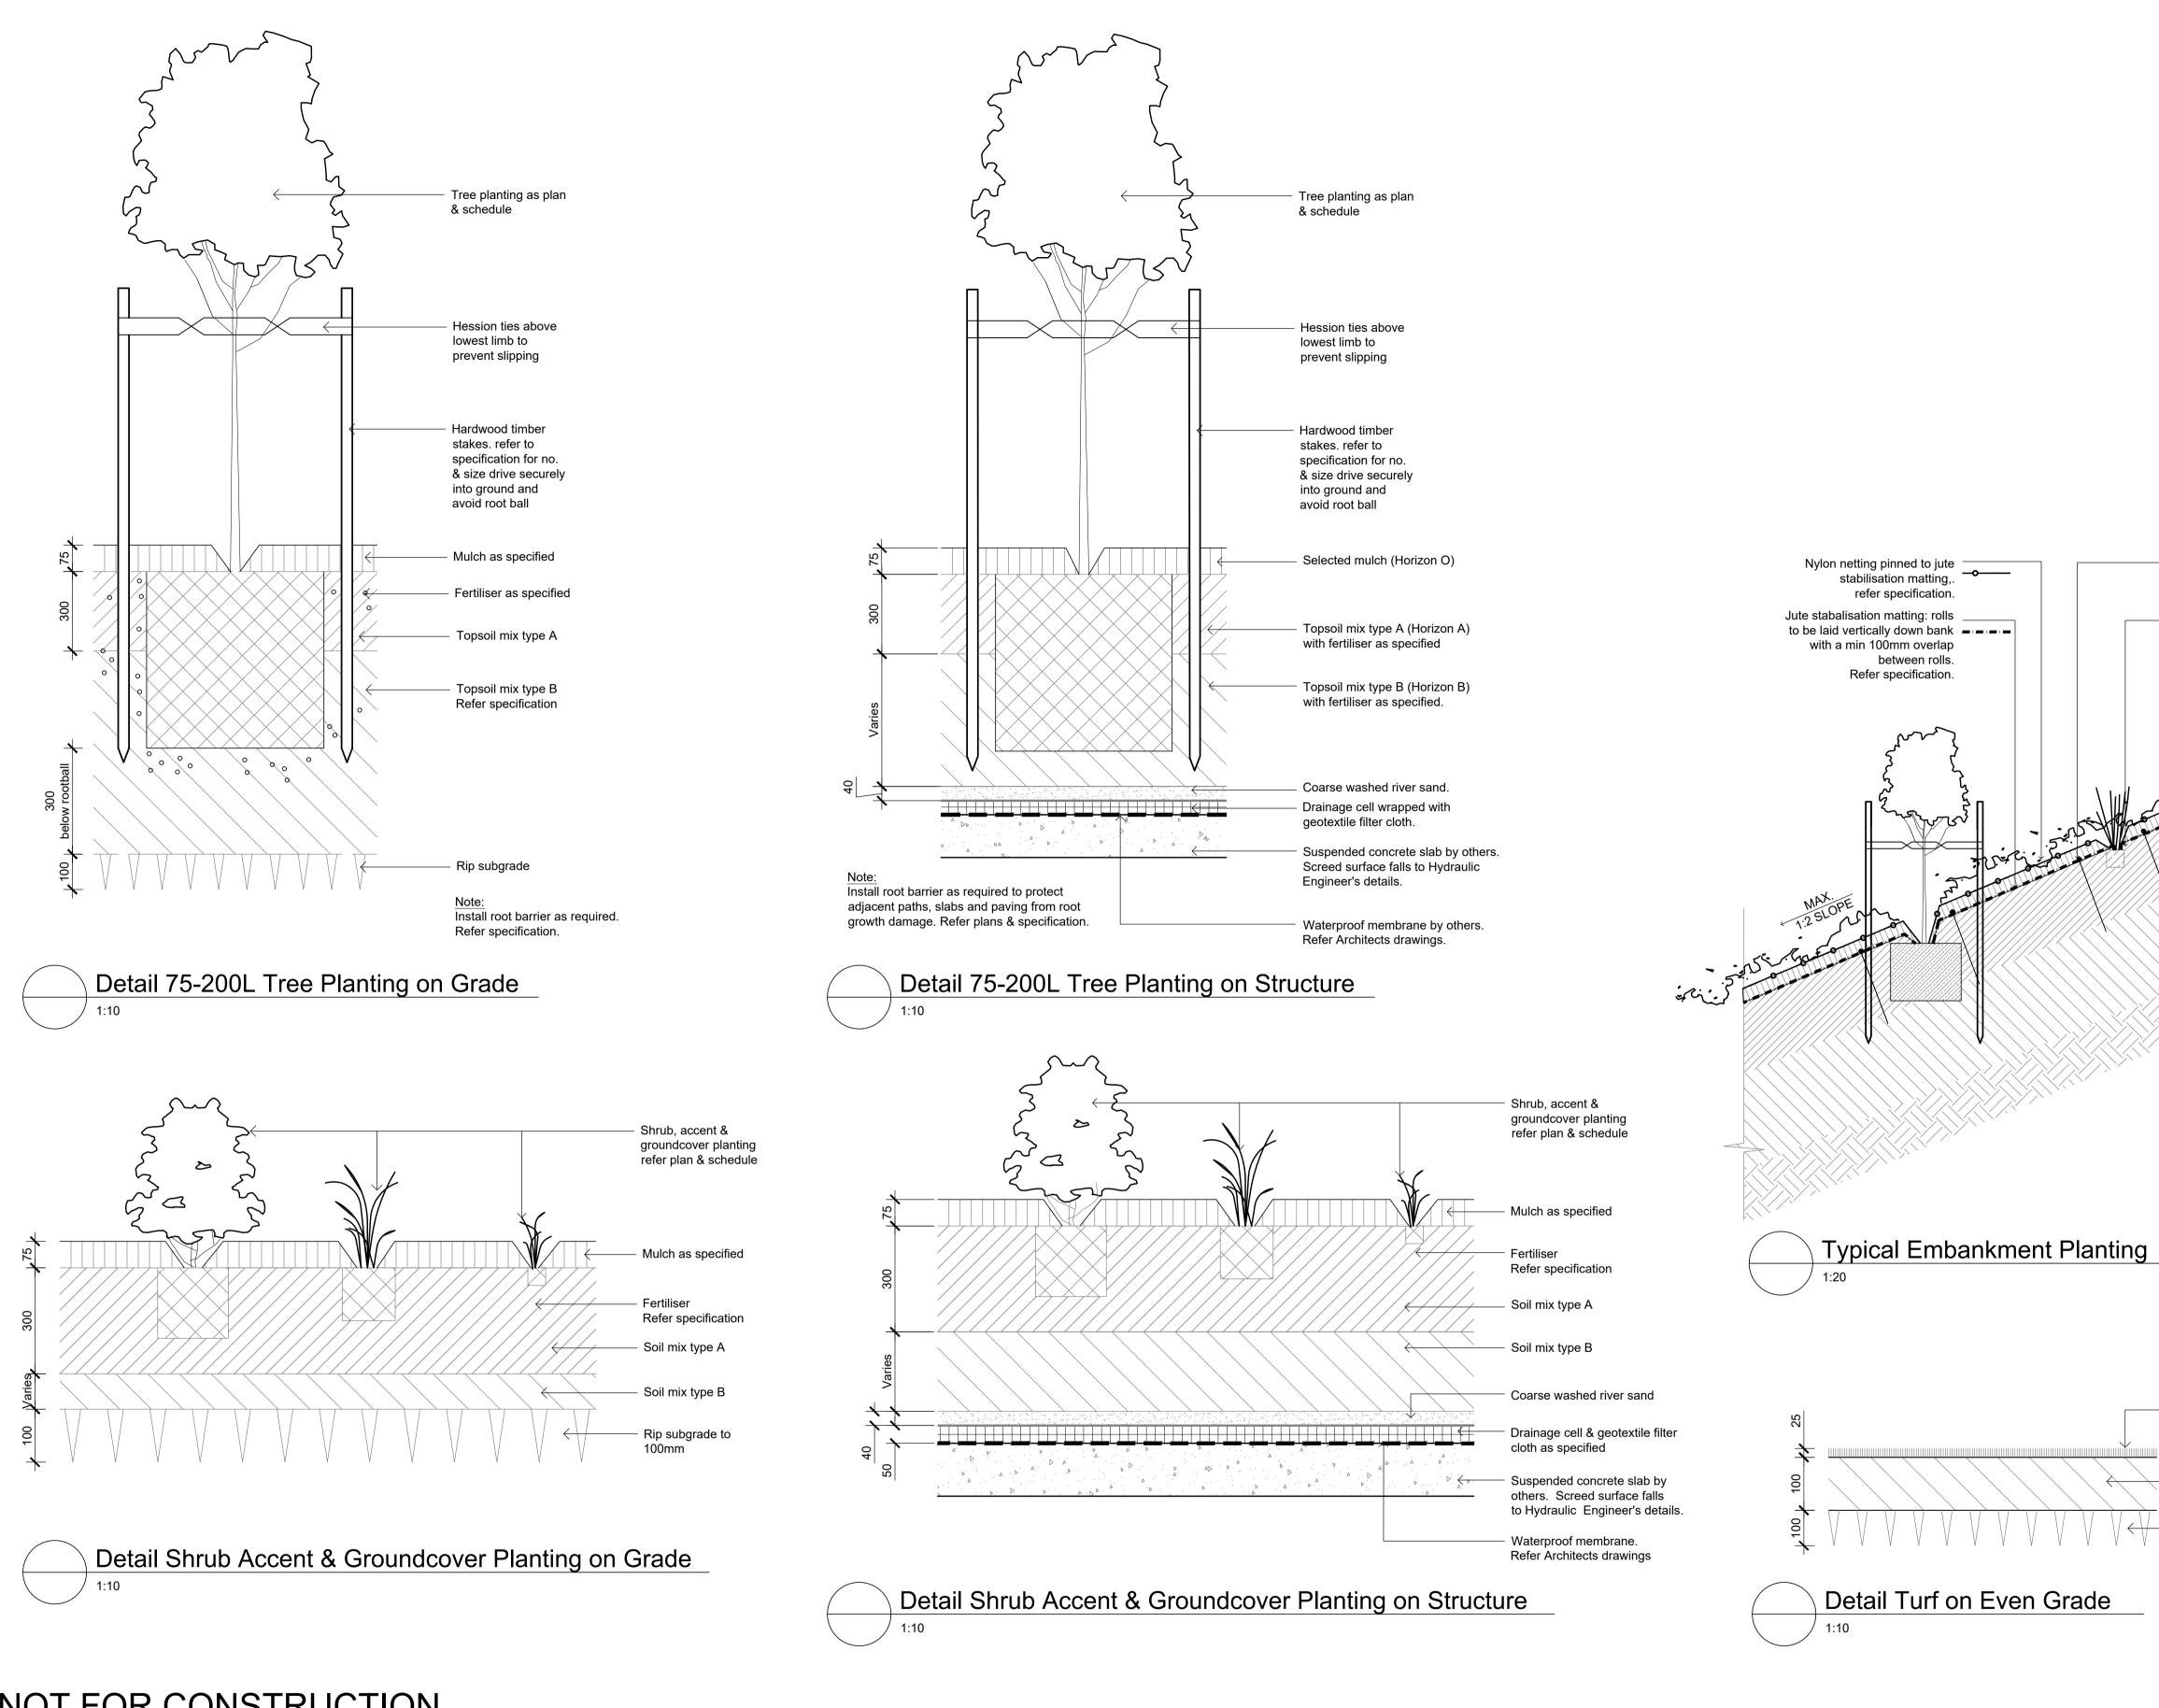

02 REF 01 Final Draft Issue for REF Issue Revision Description

RG NM 10.01.2025 RG NM 29.11.2024 Drawn Check Date

www.siteimage.com.au

W2 - In Situ Concrete Seating Wall

New High School for Leppington and Denham Court 128-134 Rickard Road, Leppington NSW 2179