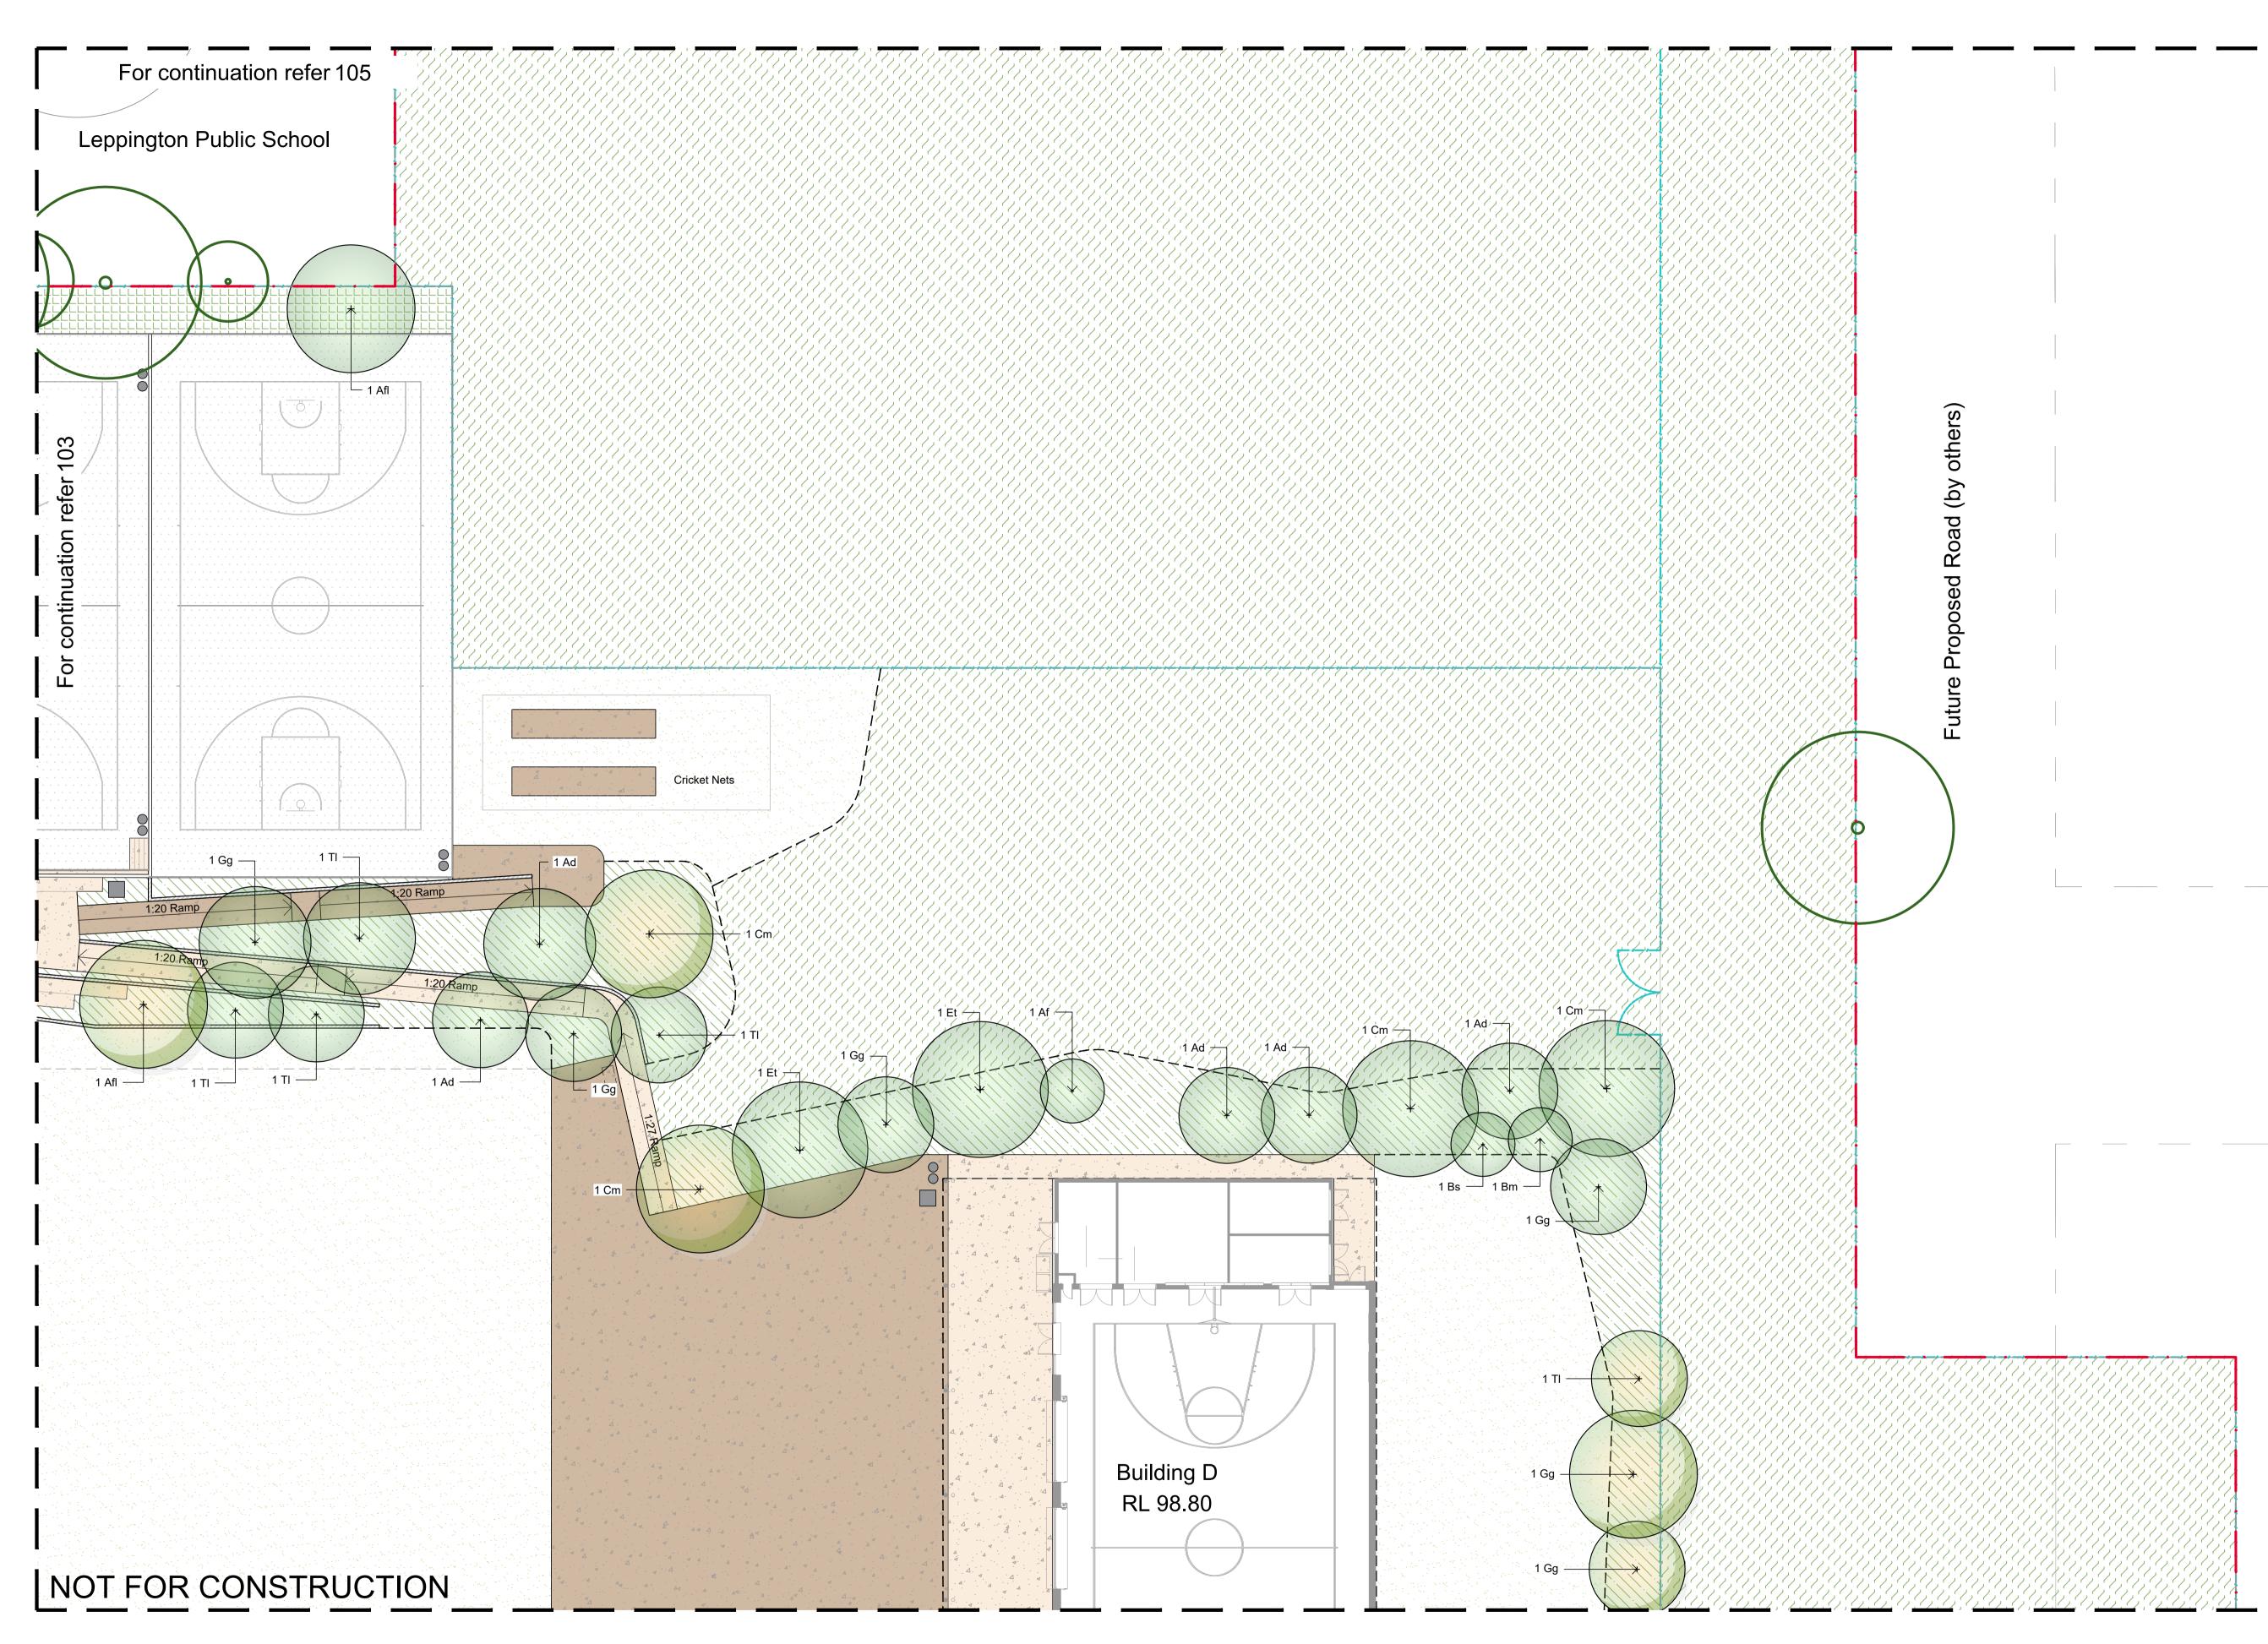

### For continuation refer 102

New High School for Leppington and Denham Court 128-134 Rickard Road, Leppington NSW 2179

Landscape Plan - 4

REF 10m Drawing Number Issue 104 02

<sup>Scale</sup> 1:200 @ A1 Job Number SS24-5342

### For continuation refer 104

Drawing Name Landscape Plan - 5

New High School for Leppington and Denham Court 128-134 Rickard Road, Leppington NSW 2179

<sup>Scale</sup> 1:200 @ A1 Job Number SS24-5342

REF 0 1 2 4 6 10m Drawing Number Issue 105 02