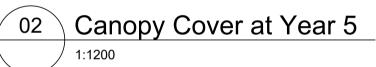

# 01 Canopy Cover at Year 1

| Site Area                         | 40600 sqm       | Site Area                         | 40600 sqm           |
|-----------------------------------|-----------------|-----------------------------------|---------------------|
| *Site Area for Canopy Calculation | 27297 sqm       | *Site Area for Canopy Calculation | 27297 sqm           |
| Existing Tree Retained Canopy     | 285 sqm (1.04%) | Existing Tree Retained Canopy     | 285 sqm (1.04%)     |
| Year 1 Tree Canopy                | 380 sqm (1.39%) | Year 5 Tree Canopy                | 1022.15 sqm (3.74%) |
| Total Canopy                      | 665 sqm (2.43%) | Total Canopy                      | 1307.15 sqm (4.78%) |
|                                   |                 |                                   |                     |

\*Site Area for Canopy Calculation = Site Area - Area Excluded (grey)