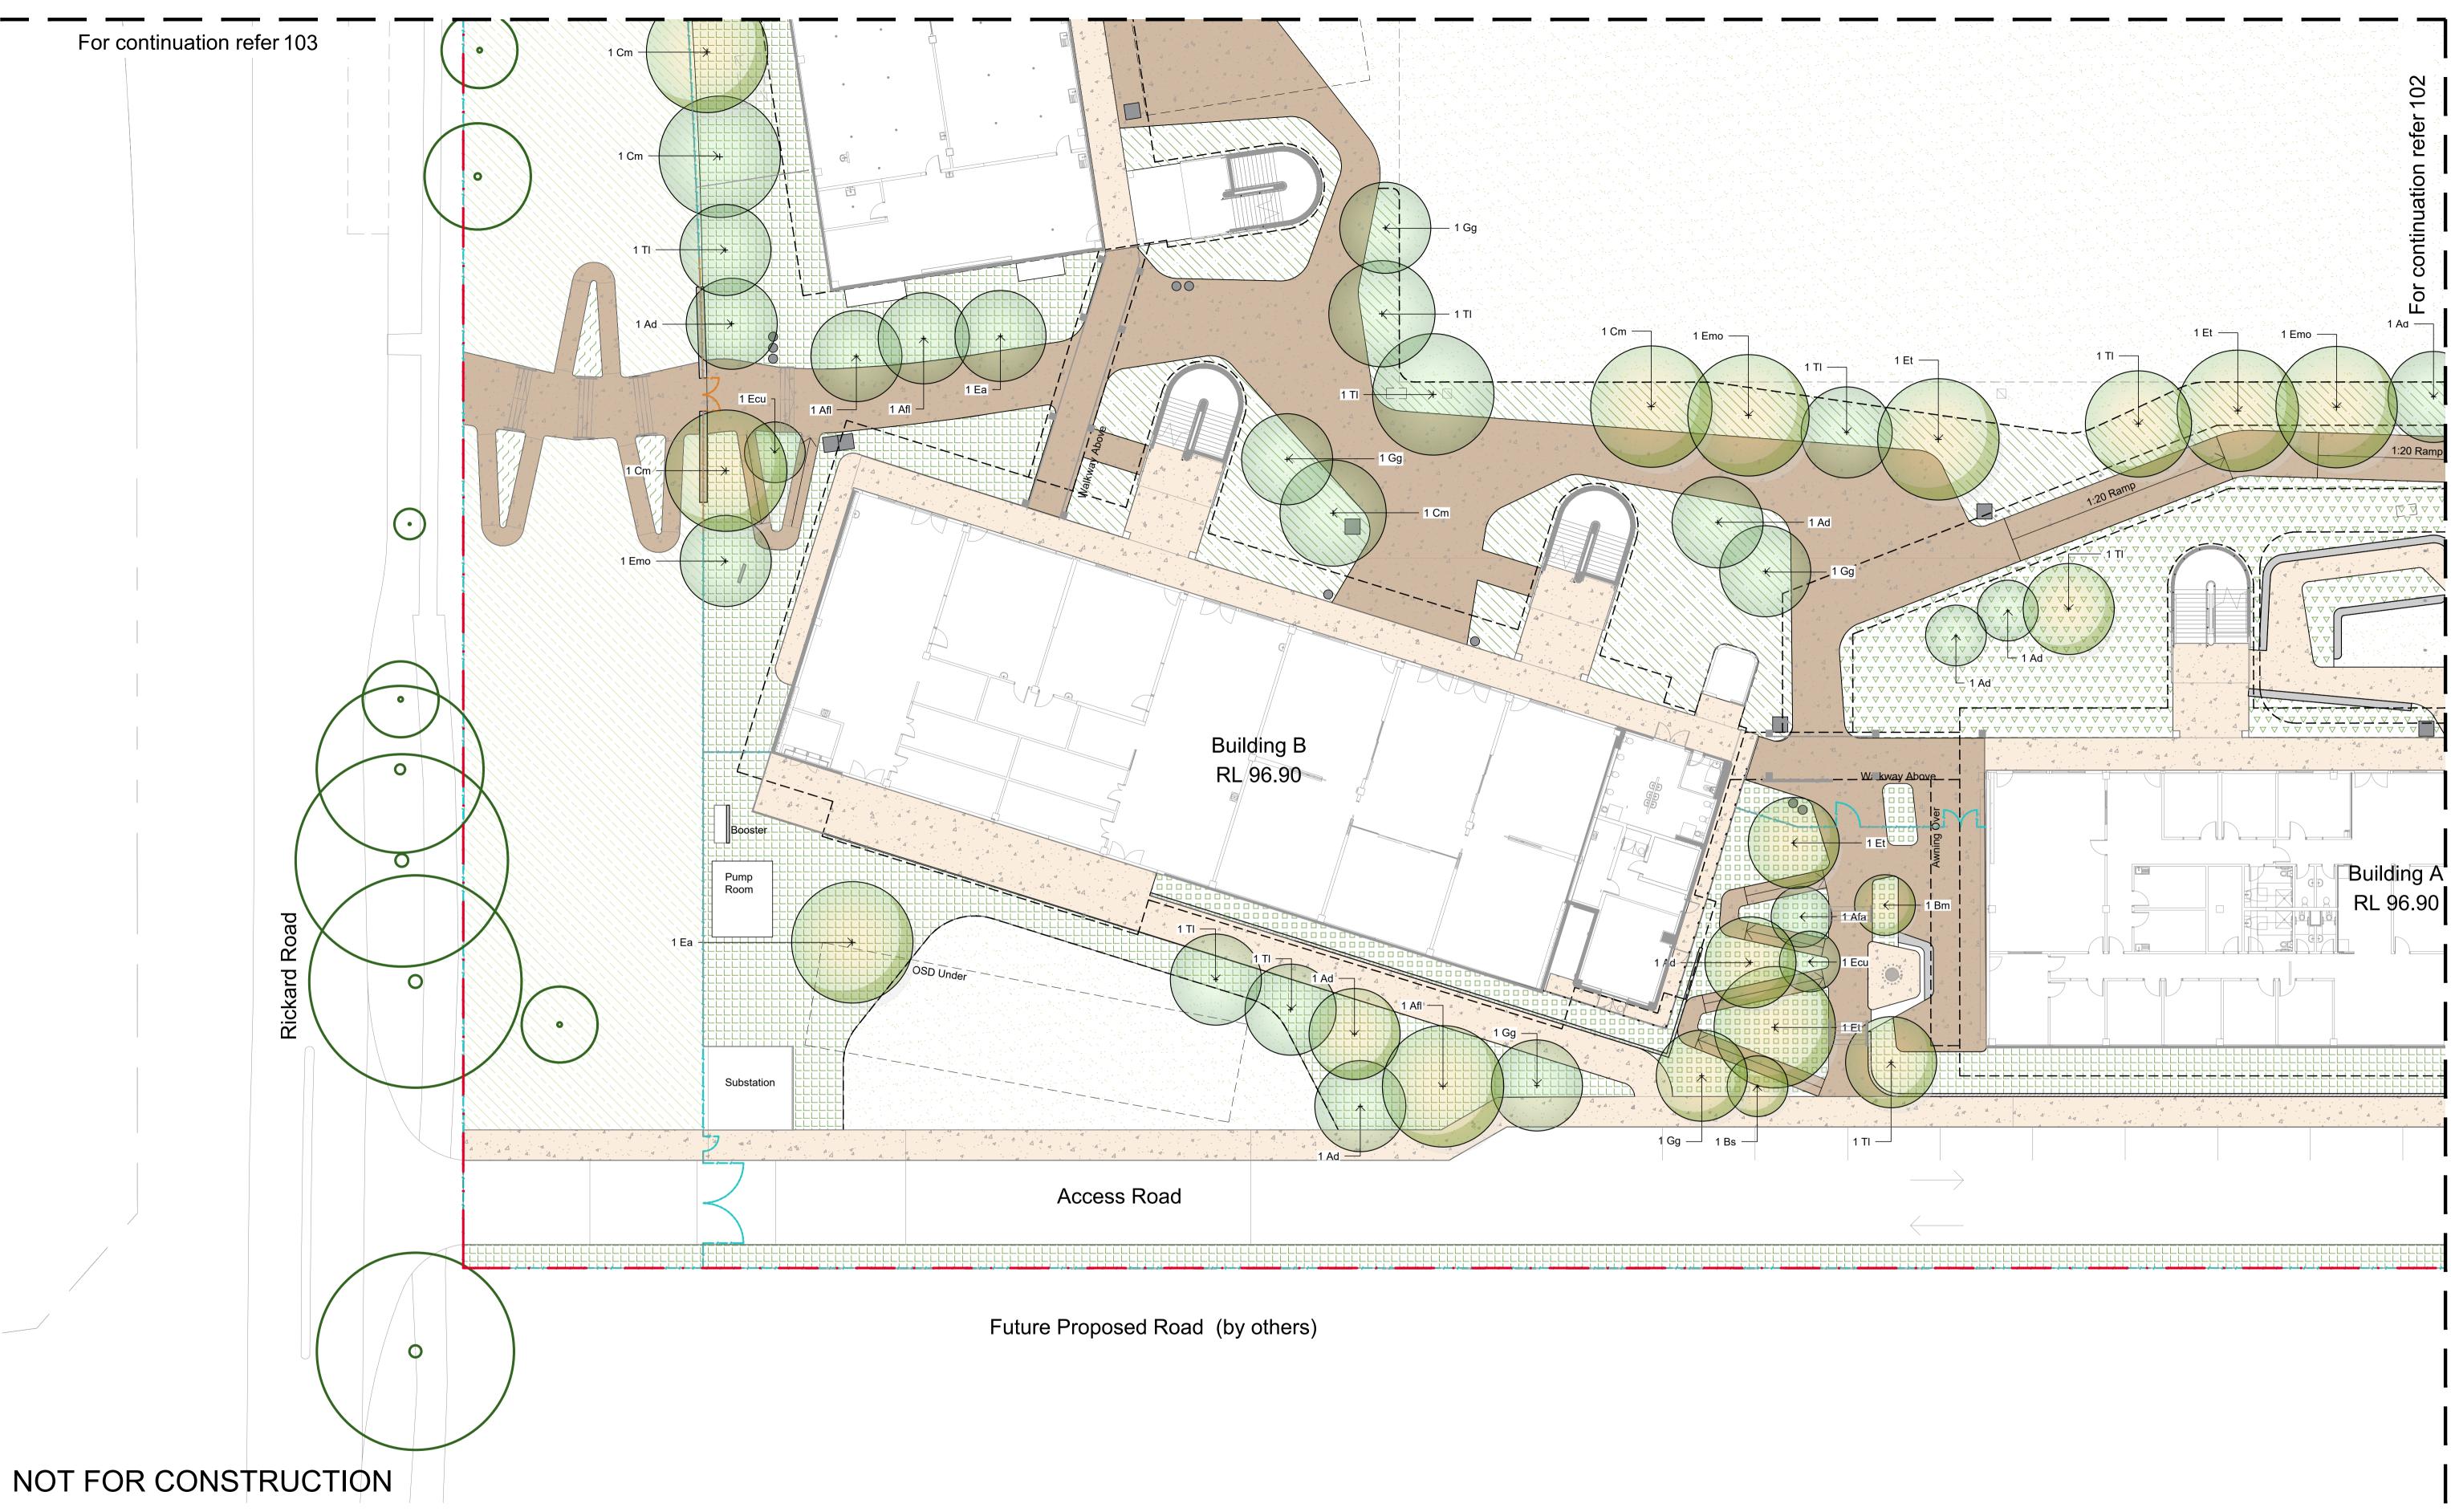

02 REF 01 Final Draft Issue for REF Issue Revision Description

RG NM 10.01.2025 RG NM 29.11.2024 Drawn Check Date

Site Boundary

Proposed Trees Refer Plant Schedule

Future Proposed Road (by others)

Planting Matrix 1 Refer Plant Schedule Planting Matrix 2 Refer Plant Schedule Planting Matrix 3

Refer Plant Schedule Planting Matrix 4 Refer Plant Schedule

Timber Edge

In Situ Concrete Wall In Situ Coloured Concrete with Oxide Paving Asphalt

Permeable Paver in Carpark Artificial Turf

Paint over Asphalt Artwork and colour to Artist Existing Planting to be Retained

02 REF 01 Final Draft Issue for REF Issue Revision Description

RG NM 10.01.2025 RG NM 29.11.2024 Drawn Check Date

Proposed Trees Refer Plant Schedule Turf Hydromulch Grass

Site Boundary

A1

|   | <br> | Timber Edge |
|---|------|-------------|
| _ |      |             |

In Situ Concrete Wall In Situ Coloured Concrete with Oxide Paving Asphalt

Paint over Asphalt Artwork and colour to Artist Existing Planting to be Retained

SITE IMAGE <sup>Client</sup>

Level 1, 3-5 Baptist Street Redfern NSW 2016 Australia Tel: (61 2) 8332 5600 Fax: (61 2) 9698 2877 www.siteimage.com.au